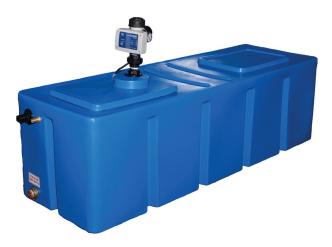

## **Multiboost Simplicity Rectangular: 345L**

The Multiboost Simplicity Rectangular 345L is an ideal solution for houses and apartments with low mains water pressure and where pressure fluctuates. The Multiboost Rectangular range is perfect for areas where height restrictions and access are an issue. It is electronically controlled through a flow switch unit which starts and stops the pump automatically when the tap is opened and closed.

### **Key Features**

- > Non-corrosive holding tank (WRAS approved material)
- > Manual adjustable start-up pressure function
- > Dry run protection with auto restart (time delay)
- > 16 amp rated controller with pressure gauge as standard
- > 3 piece union on outlet (for easy maintenance for crimp piping)
- > Overflow included as standard