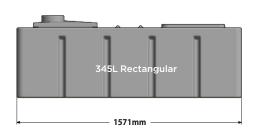

#### **Range Option**

| Product Code | Model                      |  |  |  |  |
|--------------|----------------------------|--|--|--|--|
| 1081647      | 345L Fixed Speed (Presflo) |  |  |  |  |

1571mm