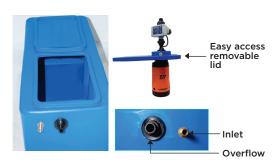

### **Key Features**

- > Non-corrosive holding tank (WRAS approved material)
- > Manual adjustable start-up pressure function
- > Dry run protection with auto restart (time delay)
- > 16 amp rated controller with pressure gauge as standard
- > 3 piece union on outlet (for easy maintenance for crimp piping)
- > Overflow included as standard

## System Connections

| Connection | Size    |
|------------|---------|
| Inlet*     | 1⁄2″BSP |
| Outlet     | 1"BSP   |
| Overflow   | 1" BSP  |
| Drain Off  | 1"BSP   |

567mm 632mm

\*Bypass unit recommended to be fitted on inlet supply Available Drip Tray is recommended to be used on installation

|                          | Fixed Speed Option                           |  |  |  |  |  |
|--------------------------|----------------------------------------------|--|--|--|--|--|
| Power supply             | 240 volt, 50Hz                               |  |  |  |  |  |
| Pump                     | Pedrollo Top Multi 2 (240 volt)              |  |  |  |  |  |
| Controller               | Presflo (16amp)                              |  |  |  |  |  |
| Current Input            | 3.4 amp                                      |  |  |  |  |  |
| Mains Power Cable        | 5mtr x 1.5mm <sup>2</sup> 3 core             |  |  |  |  |  |
| Pump dB Rating (approx.) | <65dB                                        |  |  |  |  |  |
| Tank Weight Empty        | 34kg                                         |  |  |  |  |  |
| Tank Weight Full         | 1L of water = 1 kg plus weight of empty tank |  |  |  |  |  |
| Access Cover Ø           | Removable Lid                                |  |  |  |  |  |