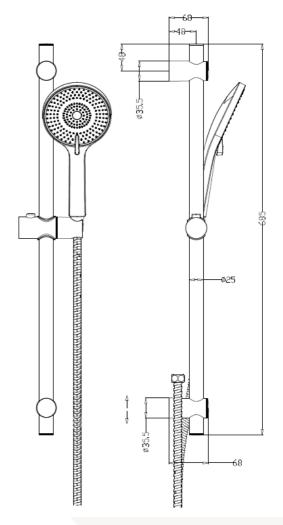

| Range   | ALITA               |
|---------|---------------------|
| Product | Alita Bar Valve Kit |
| CODE    | USH0023             |

| Colour             | CHROME                                                                                                                            |
|--------------------|-----------------------------------------------------------------------------------------------------------------------------------|
| Material           | BRASS                                                                                                                             |
| Standard           | EN-1111-2017                                                                                                                      |
| Flow rate          | See bottom table<br>Optional 6 l/min flow restrictor included                                                                     |
| Product<br>Details | Thermostatic Cool Touch shower valve Fast fix brackets supplied 1.5m stainless steel hose Stainless steel rail 3 Function handset |
| Dimensions         | See Technical Drawing Below                                                                                                       |