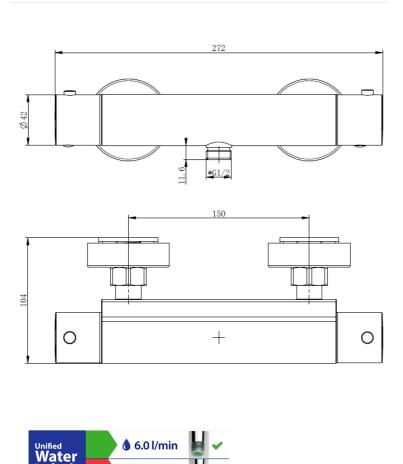

| Range   | ALITA               |
|---------|---------------------|
| Product | Alita Bar Valve Kit |
| CODE    | USH0023             |

| Colour             | CHROME                                                                                                                            |
|--------------------|-----------------------------------------------------------------------------------------------------------------------------------|
| Material           | BRASS                                                                                                                             |
| Standard           | EN-1111-2017                                                                                                                      |
| Flow rate          | See bottom table<br>Optional 6 l/min flow restrictor included                                                                     |
| Product<br>Details | Thermostatic Cool Touch shower valve Fast fix brackets supplied 1.5m stainless steel hose Stainless steel rail 3 Function handset |
| Dimensions         | See Technical Drawing Below                                                                                                       |

| VALVE | USH0023 |
|-------|---------|
| [BAR] | [LPM]   |
| 0.2   | 5.21    |
| 0.5   | 7.5     |
| 1     | 10.5    |
| 1.5   | 12.9    |
| 3.5   | 14.7    |

**15.0 l/min** 

Label