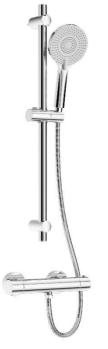

| Range   | ALITA               |
|---------|---------------------|
| Product | Alita Bar Valve Kit |
| CODE    | USH0023             |

| Colour             | CHROME                                                                                                                            |
|--------------------|-----------------------------------------------------------------------------------------------------------------------------------|
| Material           | BRASS                                                                                                                             |
| Standard           | EN-1111-2017                                                                                                                      |
| Flow rate          | See bottom table<br>Optional 6 l/min flow restrictor included                                                                     |
| Product<br>Details | Thermostatic Cool Touch shower valve Fast fix brackets supplied 1.5m stainless steel hose Stainless steel rail 3 Function handset |
| Dimensions         | See Technical Drawing Below                                                                                                       |