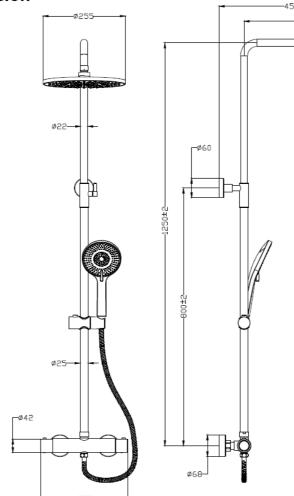

**ALITA** Range **Product** Alita Rain Thermostatic Shower Kit **CODE** USH0024 - USH0025 -USH0026 - USH0027 CHROME - MATT BLACK Colour BRUSHED GOLD - BRUSHED NICKEL Material **BRASS** Standard EN-1111-2017 Flow rate See bottom table Optional 6 I/min flow restrictors included **Product** Thermostatic Cool Touch shower valve **Details** Fast fix brackets supplied 1.5m stainless steel hose Stainless steel rail 3 Function handset **Dimensions** See Technical Drawing Below