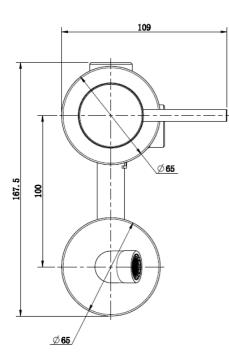

UBR0127

UBR0128

UBR0130

UBR0129

All measurements shown are in millimetres. Drawing sizes are not to scale. Measurement accuracy ±5mm. SONAS Bathrooms reserves the right to make changes and/or modifications to products and specifications without prior notice.