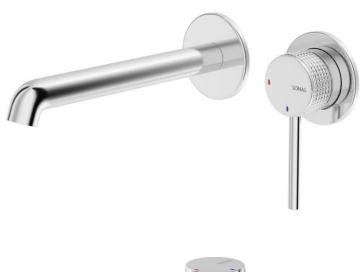

12-12-2022

| Range   | ALITA                                  |
|---------|----------------------------------------|
| Product | Alita Wall Mounted Basin Mixer         |
| CODE    | UBR0127 - UBR0128<br>UBR0129 - UBR0130 |

| Colour                    | CHROME – MATT BLACK<br>BRUSHED NICKEL – BRUSHED GOLD                                    |
|---------------------------|-----------------------------------------------------------------------------------------|
| Material                  | BRASS                                                                                   |
| Standard                  | EN-200                                                                                  |
| Flow rate                 | 5 l/min flow restrictor pre-fitted<br>Min operating pressure 1 bar                      |
| Fixings                   | Supplied                                                                                |
| Additional<br>Information | Cold – start cartridge<br>Supplied with the option of 2 handles<br>(knurled pre-fitted) |