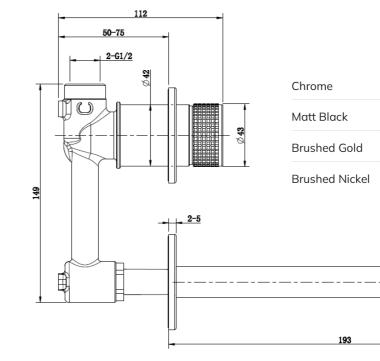

| Colour                    | CHROME – MATT BLACK<br>BRUSHED NICKEL – BRUSHED GOLD                                    |
|---------------------------|-----------------------------------------------------------------------------------------|
| Material                  | BRASS                                                                                   |
| Standard                  | EN-200                                                                                  |
| Flow rate                 | 5 l/min flow restrictor pre-fitted<br>Min operating pressure 1 bar                      |
| Fixings                   | Supplied                                                                                |
| Additional<br>Information | Cold – start cartridge<br>Supplied with the option of 2 handles<br>(knurled pre-fitted) |

UBR0127

UBR0128

UBR0130

UBR0129

All measurements shown are in millimetres. Drawing sizes are not to scale. Measurement accuracy ±5mm. SONAS Bathrooms reserves the right to make changes and/or modifications to products and specifications without prior notice.