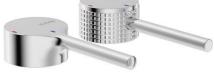

| Colour                    | CHROME – MATT BLACK<br>BRUSHED NICKEL – BRUSHED GOLD                                    |
|---------------------------|-----------------------------------------------------------------------------------------|
| Material                  | BRASS                                                                                   |
| Standard                  | EN-200                                                                                  |
| Flow rate                 | 5 l/min flow restrictor pre-fitted<br>Min operating pressure 1 bar                      |
| Fixings                   | Supplied                                                                                |
| Additional<br>Information | Cold – start cartridge<br>Supplied with the option of 2 handles<br>(knurled pre-fitted) |