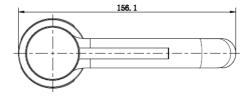

Unified Water Label

PRODUCT DATA SHEET

12-12-2022

All measurements shown are in millimetres. Drawing sizes are not to scale. Measurement accuracy ±5mm. SONAS Bathrooms reserves the right to make changes and/or modifications to products and specifications without prior notice.