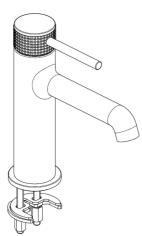

| Range   | ALITA                                  |
|---------|----------------------------------------|
| Product | Alita Basin Mixer                      |
| CODE    | UBR0119 - UBR0120<br>UBR0121 - UBR0122 |

| Colour                    | CHROME – MATT BLACK<br>BRUSHED NICKEL – BRUSHED GOLD                                                                       |
|---------------------------|----------------------------------------------------------------------------------------------------------------------------|
| Material                  | BRASS                                                                                                                      |
| Standard                  | EN-200                                                                                                                     |
| Flow rate                 | 5 I/min flow restrictor pre-fitted<br>Min operating pressure 1 bar                                                         |
| Fixings                   | Supplied                                                                                                                   |
| Additional<br>Information | Pre-fitted 10bar flexible hoses<br>Cold – start cartridge<br>Supplied with the option of 2 handles<br>(knurled pre-fitted) |