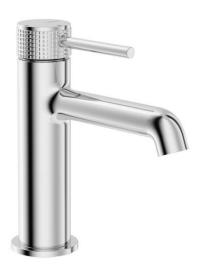

| Range   | ALITA                                  |
|---------|----------------------------------------|
| Product | Alita Basin Mixer                      |
| CODE    | UBR0119 - UBR0120<br>UBR0121 - UBR0122 |

| Colour                    | CHROME – MATT BLACK<br>BRUSHED NICKEL – BRUSHED GOLD                                                                       |
|---------------------------|----------------------------------------------------------------------------------------------------------------------------|
| Material                  | BRASS                                                                                                                      |
| Standard                  | EN-200                                                                                                                     |
| Flow rate                 | 5 I/min flow restrictor pre-fitted<br>Min operating pressure 1 bar                                                         |
| Fixings                   | Supplied                                                                                                                   |
| Additional<br>Information | Pre-fitted 10bar flexible hoses<br>Cold – start cartridge<br>Supplied with the option of 2 handles<br>(knurled pre-fitted) |