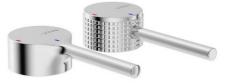

| Colour                    | CHROME – MATT BLACK<br>BRUSHED NICKEL – BRUSHED GOLD                                                                       |
|---------------------------|----------------------------------------------------------------------------------------------------------------------------|
| Material                  | BRASS                                                                                                                      |
| Standard                  | EN-200                                                                                                                     |
| Flow rate                 | 5 I/min flow restrictor pre-fitted<br>Min operating pressure 1 bar                                                         |
| Fixings                   | Supplied                                                                                                                   |
| Additional<br>Information | Pre-fitted 10bar flexible hoses<br>Cold – start cartridge<br>Supplied with the option of 2 handles<br>(knurled pre-fitted) |