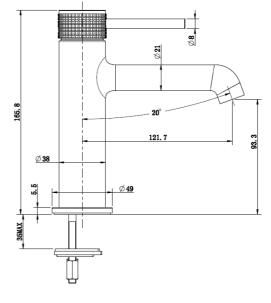

Unified Water Label

PRODUCT DATA SHEET

12-12-2022

All measurements shown are in millimetres. Drawing sizes are not to scale. Measurement accuracy ±5mm. SONAS Bathrooms reserves the right to make changes and/or modifications to products and specifications without prior notice.