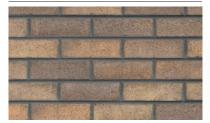

# Kingston



### Versatile, smooth facing brick.

The sophisticated Kingston Facing Bricks, are manufactured with a smooth vibrant finish. With five colour options, ranging from vivid red and gold tones to understated grey and stone shades, Kingston is suitable for any type of application.

- Manufactured with a smooth, sophisticated surface
- Vibrant long-lasting colours
- Suitable for both modern or period properties





Finish

### **Autumn Gold**









Moorland



Cottage Red





Charcoal



Slate



Size



## Kingston



### **Specification**

| prescence           |
|---------------------|
|                     |
|                     |
|                     |
|                     |
|                     |
|                     |
|                     |
|                     |
|                     |
|                     |
|                     |
|                     |
|                     |
|                     |
|                     |
|                     |
|                     |
|                     |
| www.tobermore.co.uk |
|                     |
|                     |
|                     |
|                     |
|                     |
|                     |
|                     |
|                     |

Tob