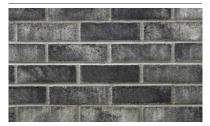

# Kingston



### Versatile, smooth facing brick.

The sophisticated Kingston Facing Bricks, are manufactured with a smooth vibrant finish. With five colour options, ranging from vivid red and gold tones to understated grey and stone shades, Kingston is suitable for any type of application.

- Manufactured with a smooth, sophisticated surface
- Vibrant long-lasting colours
- Suitable for both modern or period properties





Finish

### **Autumn Gold**









Moorland



Cottage Red





Charcoal



Slate



Size



## Kingston



### **Specification**

| prescence           |
|---------------------|
|                     |
|                     |
|                     |
|                     |
|                     |
|                     |
|                     |
|                     |
|                     |
|                     |
|                     |
|                     |
|                     |
|                     |
|                     |
|                     |
|                     |
|                     |
| www.tobermore.co.uk |
|                     |
|                     |
|                     |
|                     |
|                     |
|                     |
|                     |
|                     |

Tobermore products are manufactured in accordance with