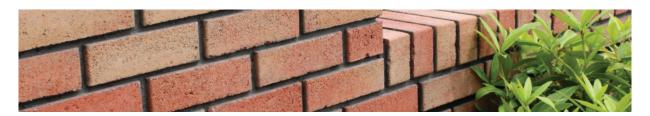

### Versatile, smooth facing brick.

The sophisticated Kingston Facing Bricks, are manufactured with a smooth vibrant finish. With five colour options, ranging from vivid red and gold tones to understated grey and stone shades, Kingston is suitable for any type of application.

- Manufactured with a smooth, sophisticated surface
- Vibrant long-lasting colours
- Suitable for both modern or period properties

Finish