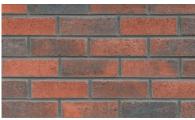

### Versatile, smooth facing brick.

The sophisticated Kingston Facing Bricks, are manufactured with a smooth vibrant finish. With five colour options, ranging from vivid red and gold tones to understated grey and stone shades, Kingston is suitable for any type of application.

### **Autumn Gold**

Moorland

Cottage Red

Charcoal

Slate

Size