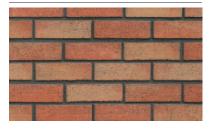

# Kingston



### Versatile, smooth facing brick.

The sophisticated Kingston Facing Bricks, are manufactured with a smooth vibrant finish. With five colour options, ranging from vivid red and gold tones to understated grey and stone shades, Kingston is suitable for any type of application.

- Manufactured with a smooth, sophisticated surface
- Vibrant long-lasting colours
- Suitable for both modern or period properties





Finish

### **Autumn Gold**









Moorland



Cottage Red





Charcoal



Slate



Size



## Kingston



### **Specification**

| prescence           |
|---------------------|
|                     |
|                     |
|                     |
|                     |
|                     |
|                     |
|                     |
|                     |
|                     |
|                     |
|                     |
|                     |
|                     |
|                     |
|                     |
|                     |
|                     |
|                     |
| www.tobermore.co.uk |
|                     |
|                     |
|                     |
|                     |
|                     |
|                     |
|                     |
|                     |