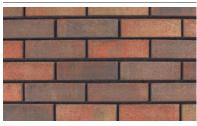

### Versatile, smooth facing brick.

The sophisticated Kingston Facing Bricks, are manufactured with a smooth vibrant finish. With five colour options, ranging from vivid red and gold tones to understated grey and stone shades, Kingston is suitable for any type of application.

### **Autumn Gold**

Moorland

Cottage Red

Charcoal

Slate

Size