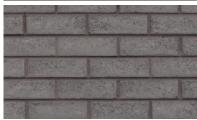

### Versatile, smooth facing brick.

The sophisticated Kingston Facing Bricks, are manufactured with a smooth vibrant finish. With five colour options, ranging from vivid red and gold tones to understated grey and stone shades, Kingston is suitable for any type of application.

### **Autumn Gold**

Moorland

Cottage Red

Charcoal

Slate

Size