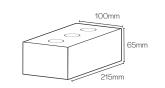

### Stock

| product         | size (mm)      | colours available                                           | in stock | no. per<br>pack | no. per<br>slice | weight kg per<br>pack GB | weight kg per<br>pack NI/ROI |
|-----------------|----------------|-------------------------------------------------------------|----------|-----------------|------------------|--------------------------|------------------------------|
| Kingston<br>BIM | 215 x 100 x 65 | Autumn Gold, Burren, Charcoal, Cottage Red, Moorland, Slate | YES      | 440             | 44               | 1198                     | 1220                         |