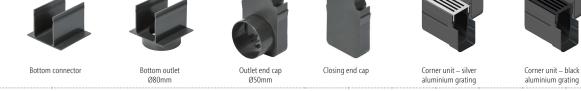

Body of unit manufactured from extruded plastic

| Product<br>Code | Description                                    | Length | Width<br>Overall | Depth<br>Overall | Invert | Weight | Pack<br>Quantity | Price |
|-----------------|------------------------------------------------|--------|------------------|------------------|--------|--------|------------------|-------|
|                 |                                                | [mm]   | [mm]             | [mm]             | [mm]   | [kg]   |                  | [£]   |
| ACO Thre        | shold Drain                                    |        |                  |                  |        |        |                  |       |
| 19000           | ACO Threshold Drain - silver aluminium grating | 1000   | 61               | 100              | 93     | 1.63   | 72               | 47.75 |
| 19005           | ACO Threshold Drain - black aluminium grating  | 1000   | 61               | 100              | 93     | 1.63   | 72               | 47.75 |
| ACO Thre        | shold Drain Accessories                        |        |                  |                  |        |        |                  |       |
| 19001           | Bottom connector                               | 100    | 100              | 70               | N/A    | 0.11   | 5                | 10.50 |
| 19002           | Bottom outlet Ø80mm                            | 100    | 61               | 70               | N/A    | 0.12   | 5                | 10.50 |
| 19003           | Outlet end cap Ø50mm                           |        |                  |                  |        | -      |                  | 11.60 |
| 19004           | End cap                                        | 20     | 61               | 100              | N/A    | 0.03   | 5                | 11.60 |
| 19006           | Corner unit – silver aluminium grating         | 159    | 61               | 100              | N/A    | 0.40   | 4                | 25.20 |
| 19007           | Corner unit – black aluminium grating          | 159    | 61               | 100              | N/A    | 0.40   | 4                | 25.20 |