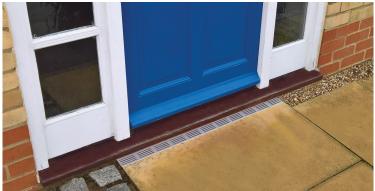

## ACO Threshold Drain

- A discreet 60mm wide system.
- Choice of aluminium grate and casing made from extruded plastic.
- Easy to install and can be connected to domestic soakaways by 080mm pipe.
- Applications: Level thresholds