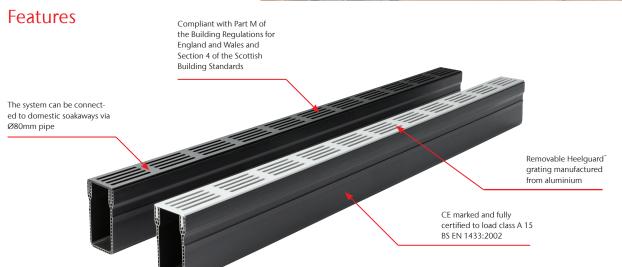

## ACO Threshold Drain

- A discreet 60mm wide system.
- Choice of aluminium grate and casing made from extruded plastic.
- Easy to install and can be connected to domestic soakaways by 080mm pipe.
- Applications: Level thresholds

Body of unit manufactured from extruded plastic

| Product<br>Code | Description                                    | Length | Width<br>Overall | Depth<br>Overall | Invert | Weight | Pack<br>Quantity | Price |
|-----------------|------------------------------------------------|--------|------------------|------------------|--------|--------|------------------|-------|
|                 |                                                | [mm]   | [mm]             | [mm]             | [mm]   | [kg]   |                  | [£]   |
| ACO Thre        | shold Drain                                    |        |                  |                  |        |        |                  |       |
| 19000           | ACO Threshold Drain - silver aluminium grating | 1000   | 61               | 100              | 93     | 1.63   | 72               | 47.75 |
| 19005           | ACO Threshold Drain - black aluminium grating  | 1000   | 61               | 100              | 93     | 1.63   | 72               | 47.75 |
| ACO Thre        | shold Drain Accessories                        |        |                  |                  |        |        |                  |       |
| 19001           | Bottom connector                               | 100    | 100              | 70               | N/A    | 0.11   | 5                | 10.50 |
| 19002           | Bottom outlet Ø80mm                            | 100    | 61               | 70               | N/A    | 0.12   | 5                | 10.50 |
| 19003           | Outlet end cap Ø50mm                           |        |                  |                  |        | -      |                  | 11.60 |
| 19004           | End cap                                        | 20     | 61               | 100              | N/A    | 0.03   | 5                | 11.60 |
| 19006           | Corner unit – silver aluminium grating         | 159    | 61               | 100              | N/A    | 0.40   | 4                | 25.20 |
| 19007           | Corner unit – black aluminium grating          | 159    | 61               | 100              | N/A    | 0.40   | 4                | 25.20 |