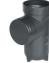

Sump unit

Closing end cap

Access unit / corner unit with black plastic slotted grating and Ø110mm vertical outlet

<sup>††</sup> Sump unit 0110mm outlet spigot invert height from f.C.L = 345mm. Sump unit should be purchased with corner unit with black plastic slotted grating and vertical outlet (Product code 319560).