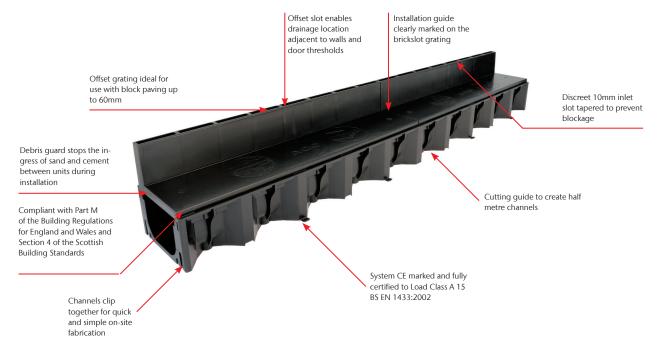

## ACO HexDrain® Brickslot

- High quality, high strength domestic channel with black plastic 10mm slotted grating.
- Internal width 95mm.
- Channels and gratings manufactured using recycled polypropylene.
- Applications: Garage threshold, pedestrian precincts, block paving, patios and paths

## **Features**

| Product<br>Code | Description                                                        | Length<br>[mm] | Width<br>Overall<br>[mm] | Depth<br>Overall<br>[mm] | Invert<br>[mm] | Weight<br>[kg] | Pack<br>Quantity | Price<br>[£] |
|-----------------|--------------------------------------------------------------------|----------------|--------------------------|--------------------------|----------------|----------------|------------------|--------------|
|                 |                                                                    |                |                          |                          |                |                |                  |              |
| 319561          | Channel with black plastic slotted grating 1m                      | 1000           | 129                      | 148                      | 143            | 1.60           | 60               | 30.00        |
| ACO HexE        | Orain <sup>®</sup> Brickslot accessories                           |                |                          |                          |                |                |                  |              |
| 319560          | Corner unit with black plastic slotted grating and vertical outlet | 125            | 125                      | 193                      | 143            | 0.40           | 10               | 30.35        |
| 19558           | Black plastic sump unit ††                                         | 174            | Ø118                     | 250                      | -              | 0.30           | 10               | 43.20        |
| 319288          | Closing end cap                                                    | 6              | 129                      | 97                       | _              | 0.03           | 20               | 4.60         |