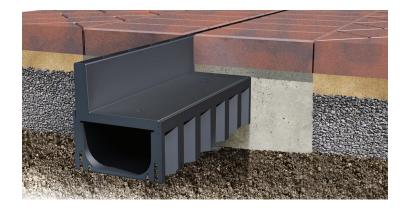

## ACO HexDrain® Brickslot

- High quality, high strength domestic channel with black plastic 10mm slotted grating.
- Internal width 95mm.
- Channels and gratings manufactured using recycled polypropylene.
- Applications: Garage threshold, pedestrian precincts, block paving, patios and paths

## **Features**

| Product<br>Code | Description                                                        | Length<br>[mm] | Width<br>Overall<br>[mm] | Depth<br>Overall<br>[mm] | Invert<br>[mm] | Weight<br>[kg] | Pack<br>Quantity | Price<br>[£] |
|-----------------|--------------------------------------------------------------------|----------------|--------------------------|--------------------------|----------------|----------------|------------------|--------------|
|                 |                                                                    |                |                          |                          |                |                |                  |              |
| 319561          | Channel with black plastic slotted grating 1m                      | 1000           | 129                      | 148                      | 143            | 1.60           | 60               | 30.00        |
| ACO HexE        | Orain <sup>®</sup> Brickslot accessories                           |                |                          |                          |                |                |                  |              |
| 319560          | Corner unit with black plastic slotted grating and vertical outlet | 125            | 125                      | 193                      | 143            | 0.40           | 10               | 30.35        |
| 19558           | Black plastic sump unit ††                                         | 174            | Ø118                     | 250                      | -              | 0.30           | 10               | 43.20        |
| 319288          | Closing end cap                                                    | 6              | 129                      | 97                       | _              | 0.03           | 20               | 4.60         |