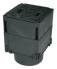

Sump unit

Closing end cap

Access unit / corner unit with black plastic slotted grating and Ø110mm vertical outlet

<sup>††</sup> Sump unit 0110mm outlet spigot invert height from f.C.L = 345mm. Sump unit should be purchased with corner unit with black plastic slotted grating and vertical outlet (Product code 319560).