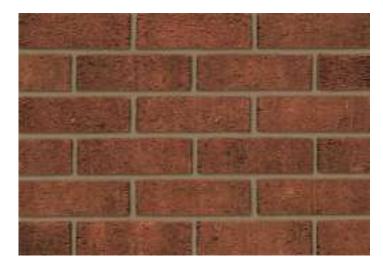

## **Anglian Red Rustic**

## Product Information

lbstock Code: 0352

Type: Wirecut

Facing Description: Rusticated

Dry Brick Weight (kg): 2.2kg

Pack Quantity: 360

Packaging (standard): Banded (plastic)

Factory: Aldridge

## Technical Specification (to BS EN 771-1)

Brick Dimensions (L x W x H mm): 215x102x65

Size Tolerances Mean & Range: T2 R1

Configuration: Vertically Perforated

Voids (%): 23-28

Compressive Strength (N/mm²): 25

Active Soluble Salts: S2

Water Absorption (% weight):

Durability: F1

Gross Dry Density (Sound Insulation) (Kg/m³): 1380

Equivalent Thermal Conductivity "K" value 5% Exposed: Refer to Ibstock

Initial Rate of Absorption (Suction Rate) (Kg/m²/min): Refer to Ibstock