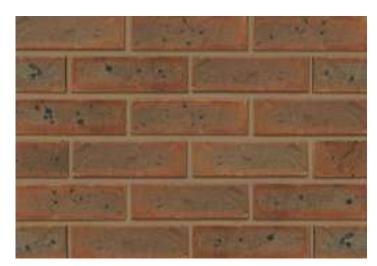

## Hardwicke Welbeck Red Mixture

## **Product Information**

lbstock Code: 2423

Type: Wirecut

Facing Description: Rolled

Dry Brick Weight (kg): 1.9kg

Pack Quantity: 475

Packaging (standard): Banded (plastic) & Stretchwrapped

Factory: Dorket Head

## Technical Specification (to BS EN 771-1)

Brick Dimensions (L x W x H mm): 215x102x65

Size Tolerances Mean & Range: T2 R1

Configuration: Vertically Perforated

Voids (%): 22-27

Compressive Strength (N/mm²): 40