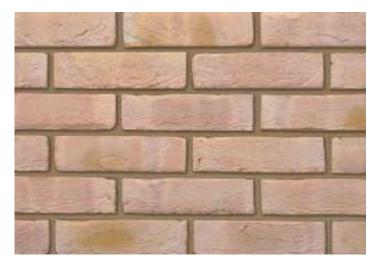

## **Bradgate Multi Cream**

430

## Product Information

Pack Quantity:

lbstock Code: 0030

Type: Stock

Facing Description: Sandcreased

Dry Brick Weight (kg): 2kg

Packaging (standard): Banded (plastic) & Stretchwrapped

Factory: Leicester

## Technical Specification (to BS EN 771-1)

Brick Dimensions (L x W x H mm): 215x102x65

Size Tolerances Mean & Range: T2 R1

Configuration: Single Frog

Voids (%): 8-13

Compressive Strength (N/mm²): 15

Active Soluble Salts: S2

Water Absorption (% weight): 25

Durability: F2

Gross Dry Density (Sound Insulation) (Kg/m³): 1310

Equivalent Thermal Conductivity "K" value 5% Exposed: Refer to Ibstock

Initial Rate of Absorption (Suction Rate) (Kg/m²/min): Refer to Ibstock