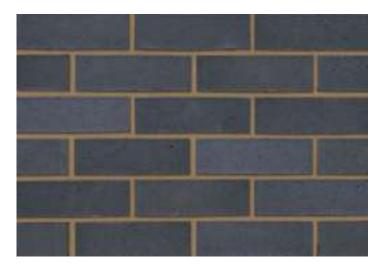

## Staffordshire Slate Blue Smooth

## Product Information

Ibstock Code:2232Type:WirecutFacing Description:SmoothDry Brick Weight (kg):2.4kgPack Quantity:380

Packaging (standard): Banded (plastic)

Factory: Lodge Lane

## Technical Specification (to BS EN 771-1)

Brick Dimensions (L x W x H mm): 215x102x65

Size Tolerances Mean & Range: T2 R1

Configuration: Vertically Perforated

Voids (%): 23-28

Compressive Strength (N/mm²): 75

Active Soluble Salts: S2

Water Absorption (% weight): 7

Durability: F2~

Gross Dry Density (Sound Insulation) (Kg/m³): 1650

Equivalent Thermal Conductivity "K" value 5% Exposed: Refer to Ibstock

Initial Rate of Absorption (Suction Rate) (Kg/m²/min): Refer to Ibstock