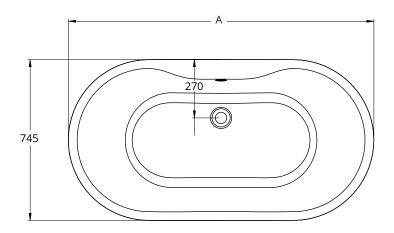

For a full range of bath accessories please refer to www.sonasbathrooms.com

| A: Length | B: Base Length | C: Internal Length | Capacity | CODE     |
|-----------|----------------|--------------------|----------|----------|
| 1555      | 1052           | 930                | 190 ltrs | UBA00046 |
| 1655      | 1175           | 990                | 205 ltrs | UBA00047 |
| 1800      | 1175           | 1080               | 226 ltrs | UBA00048 |