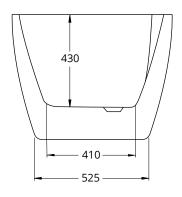

## **Freestanding Bath**

Includes waste and overflow

| MATERIAL           | Acrylic                               |  |  |
|--------------------|---------------------------------------|--|--|
| PRODUCT DIMENSIONS | See table and technical drawing below |  |  |
| STANDARDS          | EN14516                               |  |  |
| APPROVALS          | CE Approved                           |  |  |
| GUARANTEE          | 10 Years                              |  |  |
|                    |                                       |  |  |

For a full range of bath accessories please refer to www.sonasbathrooms.com

| A: Length | B: Base Length | C: Internal Length | Capacity | CODE     |
|-----------|----------------|--------------------|----------|----------|
| 1555      | 1052           | 930                | 190 ltrs | UBA00046 |
| 1655      | 1175           | 990                | 205 ltrs | UBA00047 |
| 1800      | 1175           | 1080               | 226 ltrs | UBA00048 |