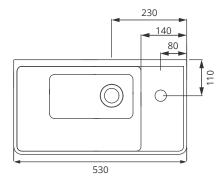

## FREYA 55

## Single Door Floor Standing Cloakroom Unit

Solid Surface washbasin included - Soft close mechanism - Tap not included

| MATERIAL | Fascia, Drawer Fronts, Top, Bottom & Side Panels are<br>constructed using 18mm MDF PU Lacquered Finish, Soft<br>Close, Quick Release Metal Drawers – adjustable +/- 5mm |
|----------|-------------------------------------------------------------------------------------------------------------------------------------------------------------------------|
| WEIGHT   | 25.16kg                                                                                                                                                                 |
| FIXINGS  | Metal Hangers - Fixing kit supplied                                                                                                                                     |