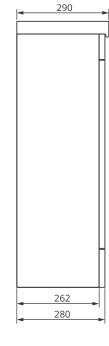

## FREYA 55

## Single Door Floor Standing Cloakroom Unit

Solid Surface washbasin included - Soft close mechanism - Tap not included

| MATERIAL | Fascia, Drawer Fronts, Top, Bottom & Side Panels are<br>constructed using 18mm MDF PU Lacquered Finish, Soft<br>Close, Quick Release Metal Drawers – adjustable +/- 5mm |
|----------|-------------------------------------------------------------------------------------------------------------------------------------------------------------------------|
| WEIGHT   | 25.16kg                                                                                                                                                                 |
| FIXINGS  | Metal Hangers - Fixing kit supplied                                                                                                                                     |