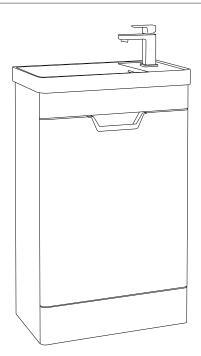

## FREYA 55

## Single Door Floor Standing Cloakroom Unit

Solid Surface washbasin included - Soft close mechanism - Tap not included

| MATERIAL | Fascia, Drawer Fronts, Top, Bottom & Side Panels are<br>constructed using 18mm MDF PU Lacquered Finish, Soft<br>Close, Quick Release Metal Drawers – adjustable +/- 5mm |
|----------|-------------------------------------------------------------------------------------------------------------------------------------------------------------------------|
| WEIGHT   | 25.16kg                                                                                                                                                                 |
| FIXINGS  | Metal Hangers - Fixing kit supplied                                                                                                                                     |