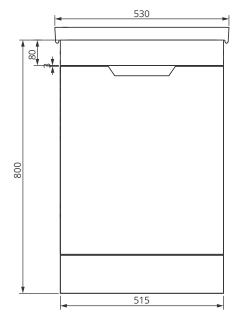

## FREYA 55

## Single Door Floor Standing Cloakroom Unit

Solid Surface washbasin included - Soft close mechanism - Tap not included

| MATERIAL | Fascia, Drawer Fronts, Top, Bottom & Side Panels are<br>constructed using 18mm MDF PU Lacquered Finish, Soft<br>Close, Quick Release Metal Drawers – adjustable +/- 5mm |
|----------|-------------------------------------------------------------------------------------------------------------------------------------------------------------------------|
| WEIGHT   | 25.16kg                                                                                                                                                                 |
| FIXINGS  | Metal Hangers - Fixing kit supplied                                                                                                                                     |