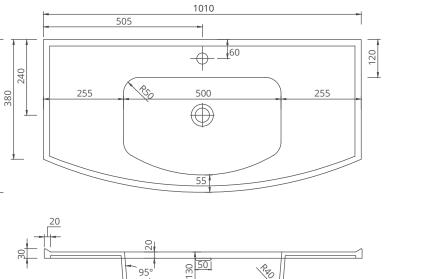

## Two Drawer Wall Hung Vanity Unit

**BATHROOMS** 

SONAS

Solid Surface washbasin included - Soft close mechanism - Tap not included

| MATERIAL | Fascia, Drawer Fronts, Top, Bottom & Side Panels are<br>constructed using 18mm MDF PU Lacquered Finish, Soft<br>Close, Quick Release Metal Drawers – adjustable +/- 5mm |
|----------|-------------------------------------------------------------------------------------------------------------------------------------------------------------------------|
| WEIGHT   | 61kg                                                                                                                                                                    |
| FIXINGS  | Metal Hangers - Fixing kit supplied                                                                                                                                     |