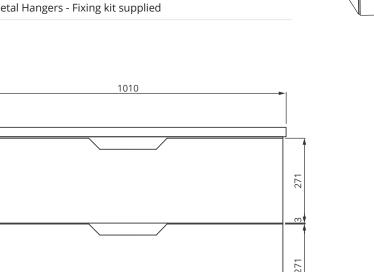

## Two Drawer Wall Hung Vanity Unit

**BATHROOMS** 

SONAS

Solid Surface washbasin included - Soft close mechanism - Tap not included

| MATERIAL | Fascia, Drawer Fronts, Top, Bottom & Side Panels are<br>constructed using 18mm MDF PU Lacquered Finish, Soft<br>Close, Quick Release Metal Drawers – adjustable +/- 5mm |
|----------|-------------------------------------------------------------------------------------------------------------------------------------------------------------------------|
| WEIGHT   | 61kg                                                                                                                                                                    |
| FIXINGS  | Metal Hangers - Fixing kit supplied                                                                                                                                     |