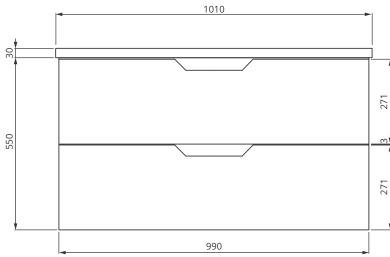

## Two Drawer Wall Hung Vanity Unit

**BATHROOMS** 

SONAS

Solid Surface washbasin included - Soft close mechanism - Tap not included

| MATERIAL | Fascia, Drawer Fronts, Top, Bottom & Side Panels are<br>constructed using 18mm MDF PU Lacquered Finish, Soft<br>Close, Quick Release Metal Drawers – adjustable +/- 5mm |
|----------|-------------------------------------------------------------------------------------------------------------------------------------------------------------------------|
| WEIGHT   | 61kg                                                                                                                                                                    |
| FIXINGS  | Metal Hangers - Fixing kit supplied                                                                                                                                     |