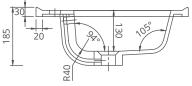

## Two Drawer Wall Hung Vanity Unit

**BATHROOMS** 

SONAS

Solid Surface washbasin included - Soft close mechanism - Tap not included

| MATERIAL | Fascia, Drawer Fronts, Top, Bottom & Side Panels are<br>constructed using 18mm MDF PU Lacquered Finish, Soft<br>Close, Quick Release Metal Drawers – adjustable +/- 5mm |
|----------|-------------------------------------------------------------------------------------------------------------------------------------------------------------------------|
| WEIGHT   | 61kg                                                                                                                                                                    |
| FIXINGS  | Metal Hangers - Fixing kit supplied                                                                                                                                     |