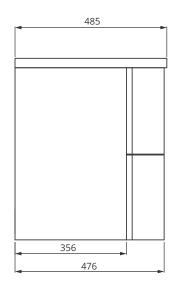

## Two Drawer Wall Hung Vanity Unit

**BATHROOMS** 

SONAS

Solid Surface washbasin included - Soft close mechanism - Tap not included

| MATERIAL | Fascia, Drawer Fronts, Top, Bottom & Side Panels are<br>constructed using 18mm MDF PU Lacquered Finish, Soft<br>Close, Quick Release Metal Drawers – adjustable +/- 5mm |
|----------|-------------------------------------------------------------------------------------------------------------------------------------------------------------------------|
| WEIGHT   | 61kg                                                                                                                                                                    |
| FIXINGS  | Metal Hangers - Fixing kit supplied                                                                                                                                     |