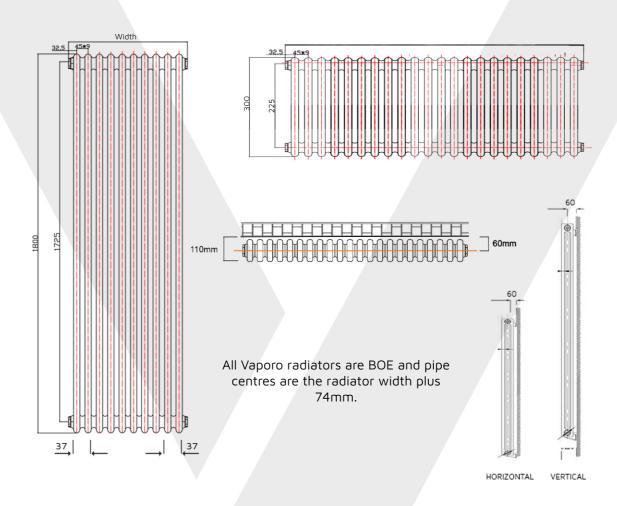

\*If used with Vaporo Valves.\*

Please note due to manufacturing tolerances pipe centres may vary by +/- 10mm, we recommend that pipe work is not altered until your radiator is on site.

All Tradicio Radiators: Test Pressure: 15 barMax Operating Pressure: 10 Bar