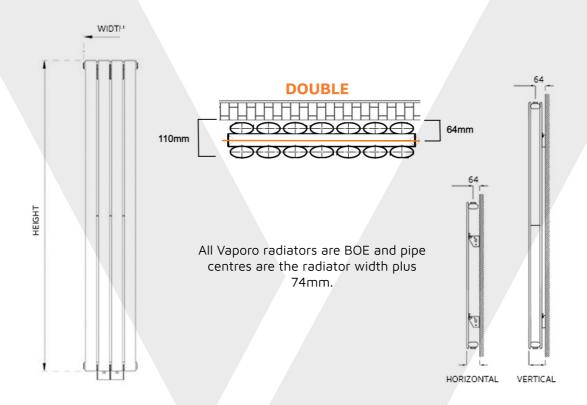

Please note due to manufacturing tolerances pipe centres may vary by +/- 10mm, we recommend that pipe work is not altered until your radiator is on site.

All Nika Radiators: Test Pressure: 12 barMax Operating Pressure: 10 Bar