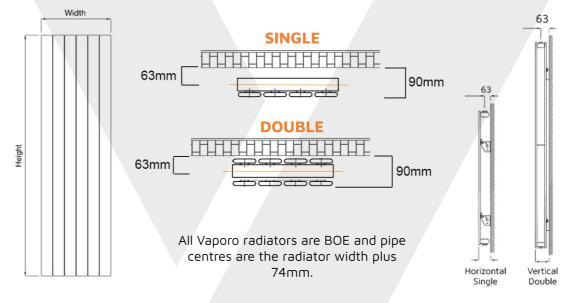

\*If used with Vaporo Valves.\*

Please note due to manufacturing tolerances pipe centres may vary by +/- 10mm, we recommend that pipe work is not altered until your radiator is on site.