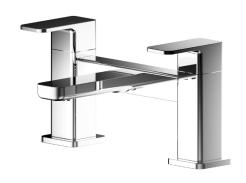

## **CONTOUR**

## Bath Filler Waste Included MATERIAL Brass FIXING Deck mounted using back nuts provided

| Bar | Litres per min |
|-----|----------------|
| 0.2 | 7.50           |
| 0.5 | 13.50          |
| 1   | 19.10          |
| 2   | 23.10          |
| 3   | 26.70          |