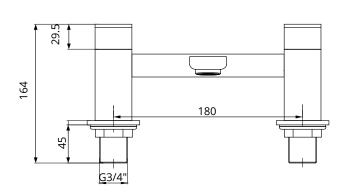

## **CONTOUR**

## Bath Filler Waste Included MATERIAL Brass FIXING Deck mounted using back nuts provided

| Bar | Litres per min |
|-----|----------------|
| 0.2 | 7.50           |
| 0.5 | 13.50          |
| 1   | 19.10          |
| 2   | 23.10          |
| 3   | 26.70          |