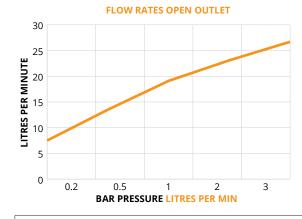

## Bath Filler Waste Included MATERIAL Brass FIXING Deck mounted using back nuts provided

| Bar | Litres per min |
|-----|----------------|
| 0.2 | 7.50           |
| 0.5 | 13.50          |
| 1   | 19.10          |
| 2   | 23.10          |
| 3   | 26.70          |