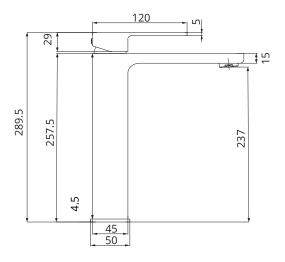

## **ECO FLOW Large Freestanding Basin Mixer**

Waste Included

| Brass                                                                                                                                             |
|---------------------------------------------------------------------------------------------------------------------------------------------------|
| Deck mounted using back nuts provided                                                                                                             |
| <ul><li>Double click ECO Faucet</li><li>Eco setting 75% water saving</li><li>Temperature Limiter adjustment</li><li>35mm Ceramic faucet</li></ul> |
| EN817:2018<br>EN13618:2016                                                                                                                        |
|                                                                                                                                                   |