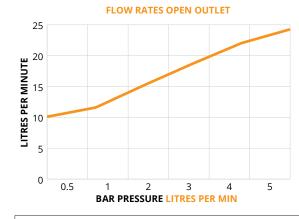

| Bar | Litres per min |
|-----|----------------|
| 0.5 | 10.10          |
| 1   | 11.60          |
| 2   | 15.23          |
| 3   | 18.72          |
| 4   | 22.04          |
| 5   | 24.27          |

\*eco click saves 75% water consumption