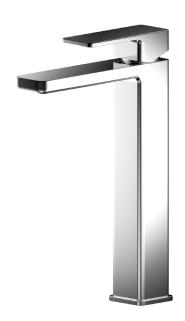

## **CONTOUR**

## **ECO FLOW Large Freestanding Basin Mixer**

Waste Included

| Brass                                                                                                                                             |
|---------------------------------------------------------------------------------------------------------------------------------------------------|
| Deck mounted using back nuts provided                                                                                                             |
| <ul><li>Double click ECO Faucet</li><li>Eco setting 75% water saving</li><li>Temperature Limiter adjustment</li><li>35mm Ceramic faucet</li></ul> |
| EN817:2018<br>EN13618:2016                                                                                                                        |
|                                                                                                                                                   |