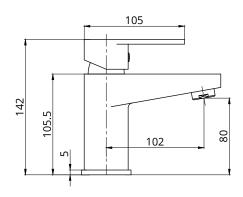

## **ECO FLOW Basin Mixer**

Waste Included

| MATERIAL  | Brass                                                                                                                                             |
|-----------|---------------------------------------------------------------------------------------------------------------------------------------------------|
| FIXING    | Deck mounted using back nuts provided                                                                                                             |
| FEATURES  | <ul><li>Double click ECO Faucet</li><li>Eco setting 75% water saving</li><li>Temperature Limiter adjustment</li><li>35mm Ceramic faucet</li></ul> |
| APPROVALS | EN817:2018<br>EN13618:2016                                                                                                                        |