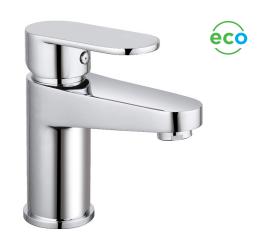

## **ECO FLOW Basin Mixer**

Waste Included

| MATERIAL  | Brass                                                                                                                                             |
|-----------|---------------------------------------------------------------------------------------------------------------------------------------------------|
| FIXING    | Deck mounted using back nuts provided                                                                                                             |
| FEATURES  | <ul><li>Double click ECO Faucet</li><li>Eco setting 75% water saving</li><li>Temperature Limiter adjustment</li><li>35mm Ceramic faucet</li></ul> |
| APPROVALS | EN817:2018<br>EN13618:2016                                                                                                                        |