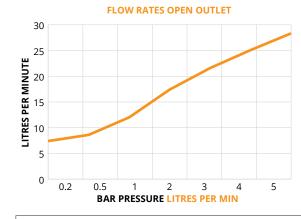

| Bar | Litres per min |
|-----|----------------|
| 0.2 | 7.40           |
| 0.5 | 8.60           |
| 1   | 12.00          |
| 2   | 17.40          |
| 3   | 21.59          |
| 4   | 25.09          |
| 5   | 28.34          |

\*eco click saves 75% water consumption