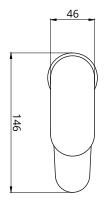

## **ECO FLOW Basin Mixer**

Waste Included

| MATERIAL  | Brass                                                                                                                                             |
|-----------|---------------------------------------------------------------------------------------------------------------------------------------------------|
| FIXING    | Deck mounted using back nuts provided                                                                                                             |
| FEATURES  | <ul><li>Double click ECO Faucet</li><li>Eco setting 75% water saving</li><li>Temperature Limiter adjustment</li><li>35mm Ceramic faucet</li></ul> |
| APPROVALS | EN817:2018<br>EN13618:2016                                                                                                                        |