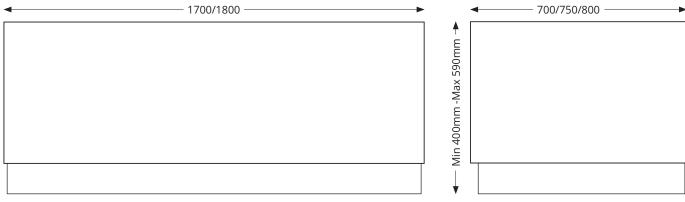

## **Bath Panels**

| MATERIAL                                                                           | Panels are constructed using 18mm MDF<br>with a PU Lacquered Finish. Always ensure<br>bathroom has sufficient ventilation and<br>remove any excess water after use. |
|------------------------------------------------------------------------------------|---------------------------------------------------------------------------------------------------------------------------------------------------------------------|
| PRODUCT DIMENSIONS                                                                 | See technical drawing below                                                                                                                                         |
| APPROVALS                                                                          | CE Approved                                                                                                                                                         |
| For a full range of baths and bath shower mixers and bath accessories please visit |                                                                                                                                                                     |

Note: Bath panels are supplied with adjustable plinth between 400-590mm