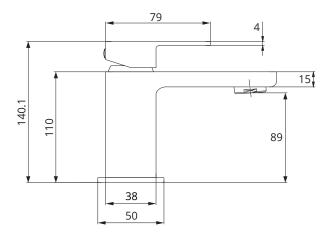

## Cloakroom Basin Mixer

Waste Included

| MATERIAL | Brass                                 |
|----------|---------------------------------------|
| FIXING   | Deck mounted using back nuts provided |

| Bar | Litres per min |
|-----|----------------|
| 0.2 | 6.00           |
| 0.5 | 9.10           |
| 1   | 14.50          |
| 2   | 17.00          |
| 3   | 19.50          |
|     |                |