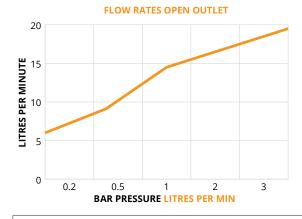

## Cloakroom Basin Mixer

Waste Included

| MATERIAL | Brass                                 |
|----------|---------------------------------------|
| FIXING   | Deck mounted using back nuts provided |

| Bar | Litres per min |
|-----|----------------|
| 0.2 | 6.00           |
| 0.5 | 9.10           |
| 1   | 14.50          |
| 2   | 17.00          |
| 3   | 19.50          |
|     |                |