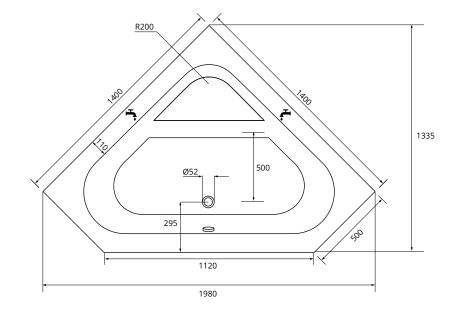

## **Luxury Corner Bath**

Includes Bath Panel. Baths are undrilled for tap holes, Taps and waste not included

| PRODUCT DIMENSIONS       See technical drawing below         FIXING       Supporting leg set provided         CAPACITY       166 ltrs         STANDARDS       EN14516 |
|-----------------------------------------------------------------------------------------------------------------------------------------------------------------------|
| CAPACITY 166 ltrs  STANDARDS EN14516                                                                                                                                  |
| STANDARDS EN14516                                                                                                                                                     |
|                                                                                                                                                                       |
|                                                                                                                                                                       |
| APPROVALS CE Approved                                                                                                                                                 |
| <b>GUARANTEE</b> 25 Years                                                                                                                                             |