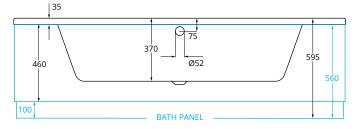

## **Luxury Corner Bath**

Includes Bath Panel. Baths are undrilled for tap holes, Taps and waste not included

| PRODUCT DIMENSIONS       See technical drawing below         FIXING       Supporting leg set provided         CAPACITY       166 ltrs         STANDARDS       EN14516 |
|-----------------------------------------------------------------------------------------------------------------------------------------------------------------------|
| CAPACITY 166 ltrs  STANDARDS EN14516                                                                                                                                  |
| STANDARDS EN14516                                                                                                                                                     |
|                                                                                                                                                                       |
|                                                                                                                                                                       |
| APPROVALS CE Approved                                                                                                                                                 |
| <b>GUARANTEE</b> 25 Years                                                                                                                                             |