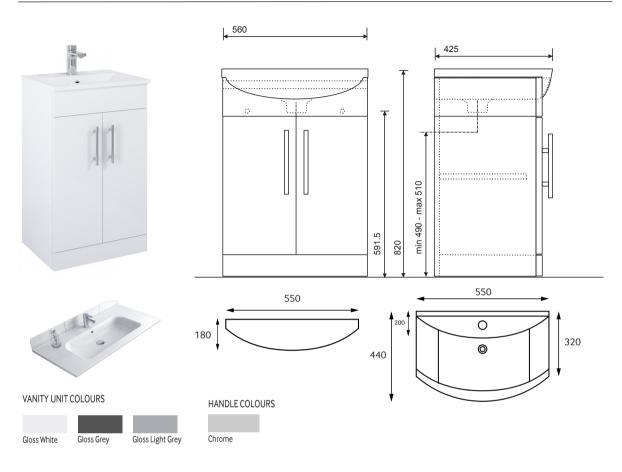

## BELMONT SQUARE 50CM TWO DOOR FLOOR STANDING UNIT WITH WASHBASIN

Ceramic washbasin included - Soft close mechanism - Tap not included

## **MATERIAL**

Carcass: lacquered 16mm melamine board. Door fronts: lacquered 16mm melamine board. Durable water resistant finish, always ensure bathroom has sufficient ventilation and remove any excess water after use.

**WEIGHT** Unit 27.2kg, Basin 11.21 kg

**FIXINGS** Metal Hangers - Fixing kit supplied

WASHBASIN Slim basin

**APPROVALS** Washbasin – CE Certified EN 14688