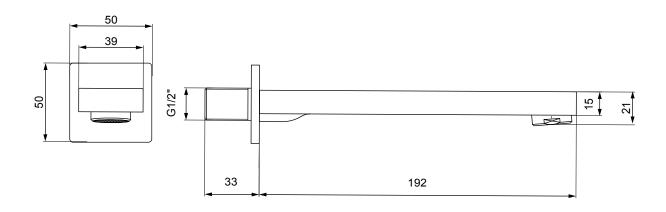

25-03-2021

## **CONTOUR**

**Bath Spout** 

MATERIAL

**Brass** 





## WARRANTY

- Warranty on taps applies to finish and main body of products, **5 years** Chrome Finish, **2 years** Matt Black & Brushed Gold Finishes.
- All surfaces must be cleaned with warm soapy water and dried with soft cloths only. The use of abrasive cleaners or materials will render warranty invalid. Flexible tail connections, hoses, handsets and faucets are covered by a 2 year guarantee. Do not over tighten flexible tail connections as this may result in later failure of the fitting.
- To enable each supply to be individually isolated product should be fitted with individual isolating valves, claims will be dealt with on that basis.
- Suitable access should be provided for in order for products or parts to be replaced under warranty. In the event that no access is provided, labo