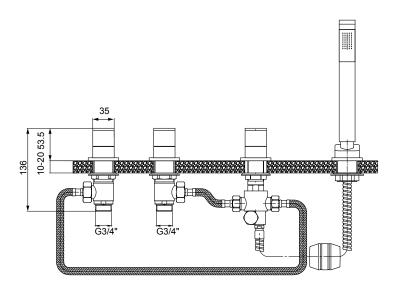

## 4 Hole Bath Shower Mixer

Waste Included

| MATERIAL | Brass                                 |
|----------|---------------------------------------|
| FIXING   | Deck mounted using back nuts provided |

| Dai | Littles ber illilli |
|-----|---------------------|
| 0.5 | 5.5                 |
| 1   | 7.0                 |
| 2   | 9.2                 |
| 3   | 10.7                |