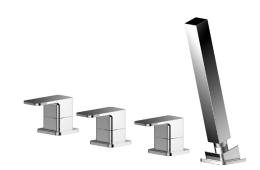

## **CONTOUR**

## 4 Hole Bath Shower Mixer

Waste Included

| MATERIAL | Brass                                 |
|----------|---------------------------------------|
| FIXING   | Deck mounted using back nuts provided |

| Dai | Littles ber illilli |
|-----|---------------------|
| 0.5 | 5.5                 |
| 1   | 7.0                 |
| 2   | 9.2                 |
| 3   | 10.7                |