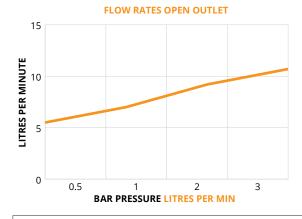

## 4 Hole Bath Shower Mixer

Waste Included

| MATERIAL | Brass                                 |
|----------|---------------------------------------|
| FIXING   | Deck mounted using back nuts provided |

| Dai | Littles ber illilli |
|-----|---------------------|
| 0.5 | 5.5                 |
| 1   | 7.0                 |
| 2   | 9.2                 |
| 3   | 10.7                |