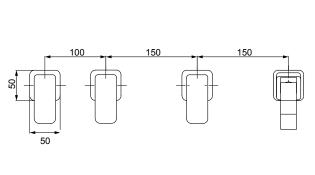

## 4 Hole Bath Shower Mixer

Waste Included

| MATERIAL | Brass                                 |
|----------|---------------------------------------|
| FIXING   | Deck mounted using back nuts provided |

| Dai | Littles ber illilli |
|-----|---------------------|
| 0.5 | 5.5                 |
| 1   | 7.0                 |
| 2   | 9.2                 |
| 3   | 10.7                |