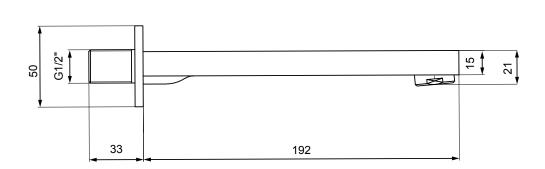

25-03-2021

## **NORFOLK**

**Bath Spout** 

MATERIAL

**Brass** 







## WARRANTY

- Warranty on taps applies to finish and main body of products, 5 years Chrome Finish, 2 years Matt Black & Brushed Gold Finishes.
- All surfaces must be cleaned with warm soapy water and dried with soft cloths only. The use of abrasive cleaners or materials will render warranty invalid. Flexible tail connections, hoses, handsets and faucets are covered by a 2 year guarantee. Do not over tighten flexible tail connections as this may result in later failure of the fitting.
- To enable each supply to be individually isolated product should be fitted with individual isolating valves, claims will be dealt with on that basis.
- Suitable access should be provided for in order for products or parts to be replaced under warranty. In the event that no access is provided, labour cost