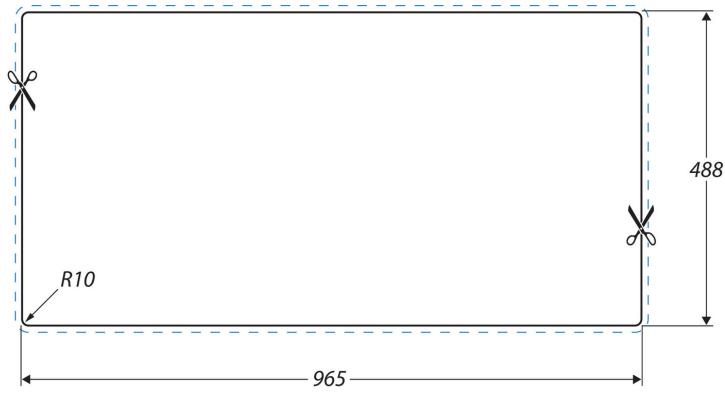

ARLINGTON 18/10 STAINLESS STEEL INSET SINK AR9852L/

Cut Out Template Dimensions in mm. Not to scale.

Date of download: February 20, 2021

AGA Rangemaster continuously seeks improvements in specification, design and production of products and thus, alterations take place periodically. Whilst every effort is made to produce up to date resources, the information included here is intended as a guide. Always refer to the installation instructions when fitting, installation work should be completed by a professional tradesman.