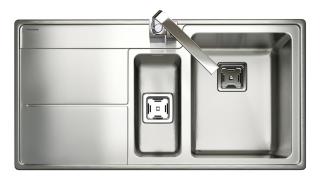

## ARLINGTON 18/10 STAINLESS STEEL INSET SINK AR9852L/

Size: 985 x 508 mm

Embracing the trend for all things geometric, the Arlington kitchen sink features a stylish square waste and smooth drainer, for a bold but streamlined addition to a contemporary kitchen scheme.

- Left-hand drainer
- Micro-sheen<sup>™</sup> soft brushed finish
- Manufactured from 18/10 stainless steel
- Contemporary square waste kit included
- 25 year warranty