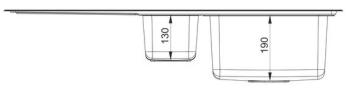

## RANGEmaster sinks & taps

| Material                | 18/10 Stainless Steel                                        |
|-------------------------|--------------------------------------------------------------|
| Material Gauge          | 0.9                                                          |
| Material Finish Bowl    | Micro-Sheen™ Soft Brushed Finish                             |
| Material Finish Drainer | Micro-Sheen™ Soft Brushed Finish                             |
| Drainer Position        | Left_hand                                                    |
| Overall Length (mm)     | 985                                                          |
| Overall Width (mm)      | 508                                                          |
| Main Bowl Length (mm)   | 340                                                          |
| Main Bowl Width (mm)    | 420                                                          |
| Main Bowl Depth (mm)    | 190                                                          |
| Second Bowl Length (mm) | 160                                                          |
| Second Bowl Width (mm)  | 350                                                          |
| Second Bowl Depth (mm)  | 130                                                          |
| Tap hole Size (mm)      | 1 x 35                                                       |
| Waste Size (mm)         | 2 x 90                                                       |
| Waste Kit:              | Included with sink (2 x 90mm<br>square BSW and overflow kit) |
| Min. Base Unit (mm)     | 600                                                          |
| Cutout Size Length (mm) | 965                                                          |
| Cutout Size Width (mm)  | 488                                                          |
| Warranty (years)        | 25                                                           |
| Product Code            | AR9852L/                                                     |
| Barcode                 | 5015834046228                                                |

## **Technical Drawing**

Date of download: February 20, 2021

AGA Rangemaster continuously seeks improvements in specification, design and production of products and thus, alterations take place periodically. Whilst every effort is made to produce up to date resources, the information included here is intended as a guide. Always refer to the installation instructions when fitting, installation work should be completed by a professional tradesman.