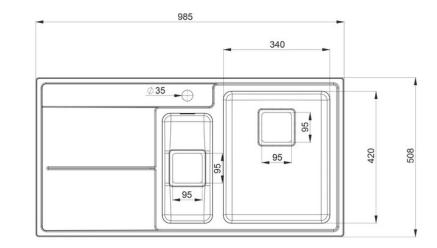

## RANGEmaster sinks & taps

| Material                | 18/10 Stainless Steel                                        |
|-------------------------|--------------------------------------------------------------|
| Material Gauge          | 0.9                                                          |
| Material Finish Bowl    | Micro-Sheen™ Soft Brushed Finish                             |
| Material Finish Drainer | Micro-Sheen™ Soft Brushed Finish                             |
| Drainer Position        | Left_hand                                                    |
| Overall Length (mm)     | 985                                                          |
| Overall Width (mm)      | 508                                                          |
| Main Bowl Length (mm)   | 340                                                          |
| Main Bowl Width (mm)    | 420                                                          |
| Main Bowl Depth (mm)    | 190                                                          |
| Second Bowl Length (mm) | 160                                                          |
| Second Bowl Width (mm)  | 350                                                          |
| Second Bowl Depth (mm)  | 130                                                          |
| Tap hole Size (mm)      | 1 x 35                                                       |
| Waste Size (mm)         | 2 x 90                                                       |
| Waste Kit:              | Included with sink (2 x 90mm<br>square BSW and overflow kit) |
| Min. Base Unit (mm)     | 600                                                          |
| Cutout Size Length (mm) | 965                                                          |
| Cutout Size Width (mm)  | 488                                                          |
| Warranty (years)        | 25                                                           |
| Product Code            | AR9852L/                                                     |
| Barcode                 | 5015834046228                                                |

## **Technical Drawing**

Date of download: February 20, 2021

AGA Rangemaster continuously seeks improvements in specification, design and production of products and thus, alterations take place periodically. Whilst every effort is made to produce up to date resources, the information included here is intended as a guide. Always refer to the installation instructions when fitting, installation work should be completed by a professional tradesman.