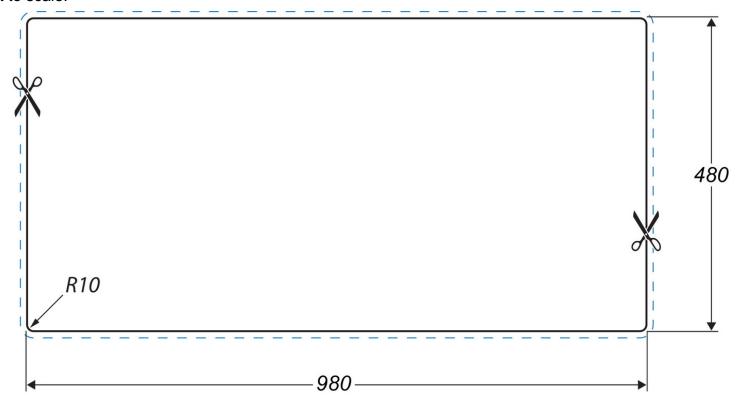

## ELEMENTS IGNEOUS/GRANITE INSET SINK ELE1051AS/

Cut Out Template
Dimensions in mm. Not to scale.

Date of download: February 20, 2021

AGA Rangemaster continuously seeks improvements in specification, design and production of products and thus, alterations take place periodically. Whilst every effort is made to produce up to date resources, the information included here is intended as a guide. Always refer to the installation instructions when fitting, installation work should be completed by a professional tradesman.

- Igneous granite
- Reversible drainer
- Waste kit included
- 25 year warranty

| Material                | Igneous/Granite                                  |
|-------------------------|--------------------------------------------------|
| Material Gauge          | -                                                |
| Material Finish Bowl    | -                                                |
| Material Finish Drainer | -                                                |
| Drainer Position        | Reversible                                       |
| Overall Length (mm)     | 1000                                             |
| Overall Width (mm)      | 500                                              |
| Main Bowl Length (mm)   | 480                                              |
| Main Bowl Width (mm)    | 420                                              |
| Main Bowl Depth (mm)    | 180                                              |
| Second Bowl Length (mm) | -                                                |
| Second Bowl Width (mm)  | -                                                |
| Second Bowl Depth (mm)  | -                                                |
| Tap hole Size (mm)      | -                                                |
| Waste Size (mm)         | 1 x 89                                           |
| Waste Kit:              | Included with sink (1 x 89mm BSW & overflow kit) |
| Min. Base Unit (mm)     | 600                                              |
| Cutout Size Length (mm) | 980                                              |
| Cutout Size Width (mm)  | 480                                              |
| Warranty (years)        | 25                                               |
| Product Code            | ELE1051AS/                                       |
| Barcode                 | 5015834051161                                    |