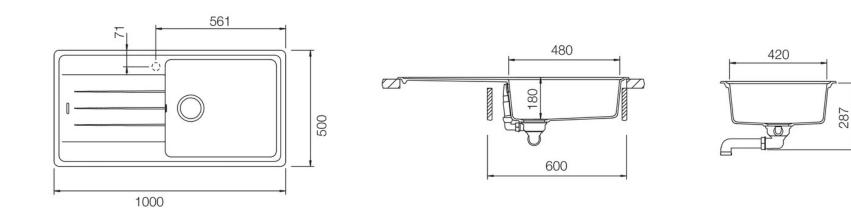

## ELEMENTS IGNEOUS/GRANITE INSET SINK ELE1051AS/

**Technical Drawing** 

Date of download: February 20, 2021

AGA Rangemaster continuously seeks improvements in specification, design and production of products and thus, alterations take place periodically. Whilst every effort is made to produce up to date resources, the information included here is intended as a guide. Always refer to the installation instructions when fitting, installation work should be completed by a professional tradesman.

- Igneous granite
- Reversible drainer
- Waste kit included
- 25 year warranty

| Material                | Igneous/Granite                                  |
|-------------------------|--------------------------------------------------|
| Material Gauge          | -                                                |
| Material Finish Bowl    | -                                                |
| Material Finish Drainer | -                                                |
| Drainer Position        | Reversible                                       |
| Overall Length (mm)     | 1000                                             |
| Overall Width (mm)      | 500                                              |
| Main Bowl Length (mm)   | 480                                              |
| Main Bowl Width (mm)    | 420                                              |
| Main Bowl Depth (mm)    | 180                                              |
| Second Bowl Length (mm) | -                                                |
| Second Bowl Width (mm)  | -                                                |
| Second Bowl Depth (mm)  | -                                                |
| Tap hole Size (mm)      | -                                                |
| Waste Size (mm)         | 1 x 89                                           |
| Waste Kit:              | Included with sink (1 x 89mm BSW & overflow kit) |
| Min. Base Unit (mm)     | 600                                              |
| Cutout Size Length (mm) | 980                                              |
| Cutout Size Width (mm)  | 480                                              |
| Warranty (years)        | 25                                               |
| Product Code            | ELE1051AS/                                       |
| Barcode                 | 5015834051161                                    |