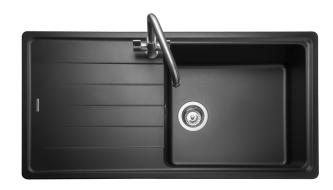

## ELEMENTS IGNEOUS/GRANITE INSET SINK ELE1051AS/

Size: 1000 x 500 mm

Elements combines style with functionality; its recessed drainer ensures water spillage is kept to a minimum, while its large square look bowls add contemporary design to your kitchen style.

- Igneous granite
- Reversible drainer
- Waste kit included
- 25 year warranty

| Material                | Igneous/Granite                                  |
|-------------------------|--------------------------------------------------|
| Material Gauge          | -                                                |
| Material Finish Bowl    | -                                                |
| Material Finish Drainer | -                                                |
| Drainer Position        | Reversible                                       |
| Overall Length (mm)     | 1000                                             |
| Overall Width (mm)      | 500                                              |
| Main Bowl Length (mm)   | 480                                              |
| Main Bowl Width (mm)    | 420                                              |
| Main Bowl Depth (mm)    | 180                                              |
| Second Bowl Length (mm) | -                                                |
| Second Bowl Width (mm)  | -                                                |
| Second Bowl Depth (mm)  | -                                                |
| Tap hole Size (mm)      | -                                                |
| Waste Size (mm)         | 1 x 89                                           |
| Waste Kit:              | Included with sink (1 x 89mm BSW & overflow kit) |
| Min. Base Unit (mm)     | 600                                              |
| Cutout Size Length (mm) | 980                                              |
| Cutout Size Width (mm)  | 480                                              |
| Warranty (years)        | 25                                               |
| Product Code            | ELE1051AS/                                       |
| Barcode                 | 5015834051161                                    |