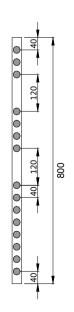

## **PRODUCT INFORMATION**

STW085CCP W500 x H800mm curved chrome heated towel

rail, BTU 1019, pipe centre 460mm

STW086CCP W600 x H800mm curved chrome heated towel

rail, BTU 1165, pipe centre 560mm

APPROVALS EN442-1

PRODUCT DIMENSIONS Please refer to technical drawing
ADDITIONAL INFORMATION For a full range of heated towel rails visit

www.sonasbathrooms.com