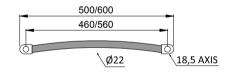

## **PRODUCT INFORMATION**

STW085CCP W500 x H800mm curved chrome heated towel

rail, BTU 1019, pipe centre 460mm

STW086CCP W600 x H800mm curved chrome heated towel

rail, BTU 1165, pipe centre 560mm

APPROVALS EN442-1

PRODUCT DIMENSIONS Please refer to technical drawing
ADDITIONAL INFORMATION For a full range of heated towel rails visit

www.sonasbathrooms.com