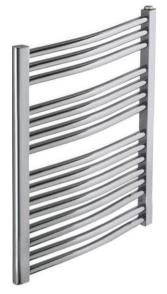

## **CURVED CHROME HEATED TOWEL RAILS 800**

## **PRODUCT INFORMATION**

STW085CCP W500 x H800mm curved chrome heated towel

rail, BTU 1019, pipe centre 460mm

STW086CCP W600 x H800mm curved chrome heated towel

rail, BTU 1165, pipe centre 560mm