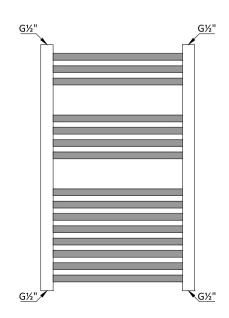

## **RELATED PRODUCTS**

RSVAL01 Round straight radiator valve
RAVAL01 Round angled radiator valve
GED202513 Hanging hook for robe or towel

MATERIAL Steel COLOUR/FINISH Chrome

**FIXING** Fix to wall brackets supplied

APPROVALS EN442-1

PRODUCT DIMENSIONS Please refer to technical drawing
ADDITIONAL INFORMATION For a full range of heated towel rails visit

www.sonasbathrooms.com