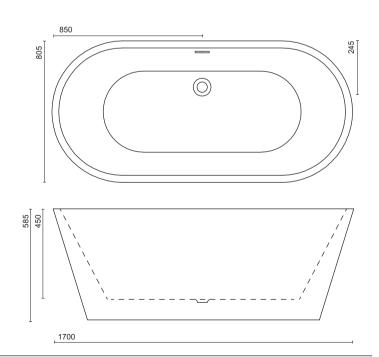

MATERIAL COLOUR/FINISH STANDARDS APPROVALS PRODUCT DIMENSIONS ADDITIONAL INFORMATION Acrylic White/Matt Black EN14516 CE Approved See technical drawing below For a full range of large freestanding bath shower mixers and bath accessories please visit www.sonasbathrooms.com

All measurements shown are in millimetres. Drawing sizes are not to scale. Measurement accuracy ±5mm. SONAS Bathrooms reserves the right to make changes and/or modifications to products and specifications without prior notice.