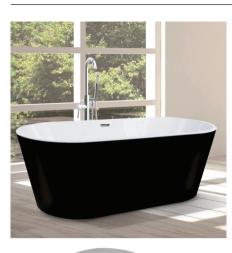

## SIGNATURE BLACK CONTEMPORARY FREESTANDING BATH

**PRODUCT INFORMATION** 

SANSIGFSBLK

Signature Black L1700 x W805 x H585mm contemporary freestanding double ended bath

## SPECIFICATIONS

Contemporary Design Acrylic Double Ended Bath Suitable for Use with Wall Mounted or Free Standing Taps Taps not included Includes click clack waste and built in overflow Bath capacity 166/210Ltr 10 Year Guarantee

MATERIAL COLOUR/FINISH STANDARDS APPROVALS PRODUCT DIMENSIONS ADDITIONAL INFORMATION Acrylic White/Matt Black EN14516 CE Approved See technical drawing below For a full range of large freestanding bath shower mixers and bath accessories please visit www.sonasbathrooms.com