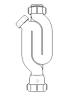

## Swivel "S" Traps

Product Code: WTS3276 Description: 11/4" Swivel 'S' Trap Outlet: 32mm Seal: 75mm

Product Code: WTS4076 Description: 11/2" Swivel 'S' Trap Outlet: 40mm Seal: 75mm