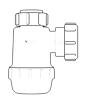

### **Bottle Traps**

Product Code: WTBT3238 Description: 11/4" Bottle Trap Seal: 38mm

Product Code: WTBT4038 Description: 11/2" Bottle Trap Seal: 38mm

Product Code: WTBT32T Description: 11/4" Telescopic Bottle Trap Seal: 75mm

Product Code: WTBT3276 Description: 11/4" Bottle Trap Seal: 75mm

Product Code: WTBT4076 Description: 11/2" Bottle Trap Seal: 75mm

Product Code: WTBT40T Description: 11/2" Telescopic Bottle Trap Seal: 75mm