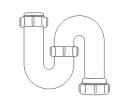

### Swivel "P" Traps

Product Code: WTP3276 Description: 11/4" Swivel 'P' Trap Outlet: 32mm Seal: 75mm

Product Code: WTP4076 Description: 11/2" Swivel 'P' Trap Outlet: 40mm Seal: 75mm