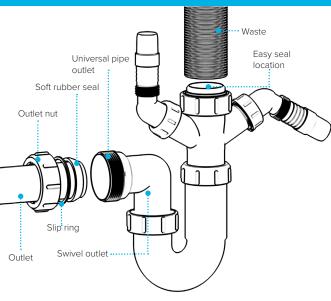

### Swivel "P" Traps

Product Code: WTP3276 Description: 11/4" Swivel 'P' Trap Outlet: 32mm Seal: 75mm

Product Code: WTP4076 Description: 11/2" Swivel 'P' Trap Outlet: 40mm Seal: 75mm

## Swivel "S" Traps

Product Code: WTS3276 Description: 11/4" Swivel 'S' Trap Outlet: 32mm Seal: 75mm

Product Code: WTS4076 Description: 11/2" Swivel 'S' Trap Outlet: 40mm Seal: 75mm