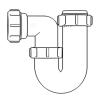

### **Bottle Traps**

Product Code: WTBT3238 Description: 11/4" Bottle Trap Seal: 38mm

Product Code: WTBT4038 Description: 11/2" Bottle Trap Seal: 38mm

Product Code: WTBT32T Description: 11/4" Telescopic Bottle Trap Seal: 75mm

Product Code: WTBT3276 Description: 11/4" Bottle Trap Seal: 75mm

Product Code: WTBT4076 Description: 11/2" Bottle Trap Seal: 75mm

Product Code: WTBT40T Description: 11/2" Telescopic Bottle Trap Seal: 75mm