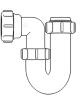

## Swivel "S" Traps

Product Code: WTS3276 Description: 11/4" Swivel 'S' Trap Outlet: 32mm Seal: 75mm

Product Code: WTS4076 Description: 11/2" Swivel 'S' Trap Outlet: 40mm Seal: 75mm