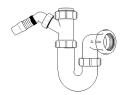

#### **Other Traps**

Product Code: WTRT40 Description: 1½" Swivel Running Trap Seal: 75mm

Product Code: WTST01 Description: 11/2" Sink Trap with Single 135° Nozzle Seal: 75mm

Product Code: WTTP32 **Description:** 

11/4" Telescopic 'P' Trap Seal: 75mm

Product Code: WTSH40 Description: 11/2" Shower Trap (50mm Trav) Seal: 50mm

Product Code: WTB4019 Description: 11/2" x 19mm Seal Bath Trap

Seal: 19mm

Product Code: WTST02 Description: 11/2" Sink Trap with Twin 135° Nozzles Seal: 75mm