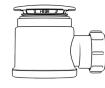

### **Bottle Traps**

Product Code: WTBT3238 Description: 11/4" Bottle Trap Seal: 38mm

Product Code: WTBT4038 Description: 11/2" Bottle Trap Seal: 38mm

Product Code: WTBT32T Description: 11/4" Telescopic Bottle Trap Seal: 75mm

Product Code: WTBT3276 Description: 11/4" Bottle Trap Seal: 75mm

Product Code: WTBT4076 Description: 11/2" Bottle Trap Seal: 75mm

Product Code: WTBT40T Description: 11/2" Telescopic Bottle Trap Seal: 75mm