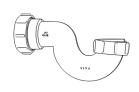

### Swivel "P" Traps

Product Code: WTP3276 Description: 11/4" Swivel 'P' Trap Outlet: 32mm Seal: 75mm

Product Code: WTP4076 Description: 11/2" Swivel 'P' Trap Outlet: 40mm Seal: 75mm

## Swivel "S" Traps

Product Code: WTS3276 Description: 11/4" Swivel 'S' Trap Outlet: 32mm Seal: 75mm

Product Code: WTS4076 Description: 11/2" Swivel 'S' Trap Outlet: 40mm Seal: 75mm