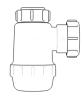

### **Bottle Traps**

Product Code: WTBT3238 Description: 11/4" Bottle Trap Seal: 38mm

Product Code: WTBT4038 Description: 11/2" Bottle Trap Seal: 38mm

Product Code: WTBT32T Description: 11/4" Telescopic Bottle Trap Seal: 75mm

Product Code: WTBT3276 Description: 11/4" Bottle Trap Seal: 75mm

Product Code: WTBT4076 Description: 11/2" Bottle Trap Seal: 75mm

Product Code: WTBT40T Description: 11/2" Telescopic Bottle Trap Seal: 75mm