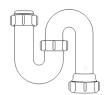

### Swivel "P" Traps

Product Code: WTP3276 Description: 11/4" Swivel 'P' Trap Outlet: 32mm Seal: 75mm

Product Code: WTP4076 Description: 11/2" Swivel 'P' Trap Outlet: 40mm Seal: 75mm