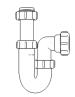

### Swivel "P" Traps

Product Code: WTP3276 Description: 11/4" Swivel 'P' Trap Outlet: 32mm Seal: 75mm

Product Code: WTP4076 Description: 11/2" Swivel 'P' Trap Outlet: 40mm Seal: 75mm

## Swivel "S" Traps

Product Code: WTS3276 Description: 11/4" Swivel 'S' Trap Outlet: 32mm Seal: 75mm

Product Code: WTS4076 Description: 11/2" Swivel 'S' Trap Outlet: 40mm Seal: 75mm