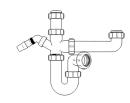

#### **Other Traps**

Product Code: WTRT40 Description: 1½" Swivel Running Trap Seal: 75mm

Product Code: WTST01 Description: 11/2" Sink Trap with Single 135° Nozzle Seal: 75mm

Product Code: WTTP32 **Description:** 

11/4" Telescopic 'P' Trap Seal: 75mm

Product Code: WTSH40 Description: 11/2" Shower Trap (50mm Trav) Seal: 50mm

Product Code: WTB4019 Description: 11/2" x 19mm Seal Bath Trap

Seal: 19mm

Product Code: WTST02 Description: 11/2" Sink Trap with Twin 135° Nozzles Seal: 75mm

Product Code: WTTP40 **Description:** 11/2" Telescopic 'P' Trap

Seal: 75mm

Product Code: WTSH90 Description: 11/2" Shower Trap (90mm Trav) Seal: 50mm

Product Code: WTB4050 **Description:** 

11/2" x 50mm Seal Bath Trap Seal: 50mm

Product Code: WTBNH01 **Description:** 

11/2" Bowl & Half Kit Seal: 75mm

Product Code: WTKT32CE Description:

11/4" Straight Through Trap Seal: 75mm

Product Code: WTWM01 Description:

1½" Standpipe Trap Seal: 75mm