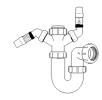

## Swivel "P" Traps

Product Code: WTP3276

Description: 1¼" Swivel 'P' Trap

Outlet: 32mm Seal: 75mm

Product Code: WTP4076

Description: 1½" Swivel 'P' Trap

Outlet: 40mm Seal: 75mm