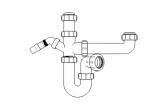

#### **Other Traps**

Product Code: WTRT40
Description:
1½" Swivel Running Trap
Seal: 75mm

Product Code: WTST01 Description: 1½" Sink Trap with Single 135° Nozzle Seal: 75mm

Product Code: WTTP32 Description: