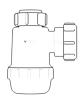

## **Bottle Traps**

Product Code: WTBT3238

Description: 11/4" Bottle Trap

Seal: 38mm

Product Code: WTBT4038
Description: 1½" Bottle Trap
Seal: 38mm

Product Code: WTBT32T Description: 1¼" Telescopic Bottle Trap Seal: 75mm

Product Code: WTBT3276
Description: 11/4" Bottle Trap
Seal: 75mm

Product Code: WTBT4076

Description: 1½" Bottle Trap

Seal: 75mm

Product Code: WTBT40T Description: 1½" Telescopic Bottle Trap Seal: 75mm