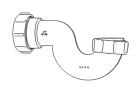

# Swivel "S" Traps

Product Code: WTS3276

Description: 1¼" Swivel 'S' Trap

Outlet: 32mm Seal: 75mm

Product Code: WTS4076

Description: 1½" Swivel 'S' Trap

Outlet: 40mm Seal: 75mm