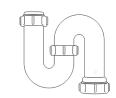

## Swivel "P" Traps

Product Code: WTP3276

Description: 1¼" Swivel 'P' Trap

Outlet: 32mm Seal: 75mm

Product Code: WTP4076

Description: 1½" Swivel 'P' Trap

Outlet: 40mm Seal: 75mm

# Swivel "S" Traps

Product Code: WTS3276

Description: 1¼" Swivel 'S' Trap

Outlet: 32mm Seal: 75mm

Product Code: WTS4076

Description: 1½" Swivel 'S' Trap

Outlet: 40mm Seal: 75mm