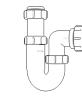

# Swivel "S" Traps

Product Code: WTS3276

Description: 1¼" Swivel 'S' Trap

Outlet: 32mm Seal: 75mm

Product Code: WTS4076

Description: 1½" Swivel 'S' Trap

Outlet: 40mm Seal: 75mm