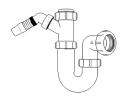

## Swivel "P" Traps

Product Code: WTP3276

Description: 1¼" Swivel 'P' Trap

Outlet: 32mm Seal: 75mm

Product Code: WTP4076

Description: 1½" Swivel 'P' Trap

Outlet: 40mm Seal: 75mm