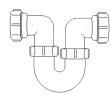

## Swivel "P" Traps

Product Code: WTP3276

Description: 1¼" Swivel 'P' Trap

Outlet: 32mm Seal: 75mm

Product Code: WTP4076

Description: 1½" Swivel 'P' Trap

Outlet: 40mm Seal: 75mm