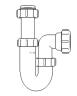

## **Bottle Traps**

Product Code: WTBT3238

Description: 11/4" Bottle Trap

Seal: 38mm

Product Code: WTBT4038
Description: 1½" Bottle Trap
Seal: 38mm

Product Code: WTBT32T Description: 1¼" Telescopic Bottle Trap Seal: 75mm

Product Code: WTBT3276
Description: 11/4" Bottle Trap
Seal: 75mm

Product Code: WTBT4076

Description: 1½" Bottle Trap

Seal: 75mm

Product Code: WTBT40T Description: 1½" Telescopic Bottle Trap Seal: 75mm