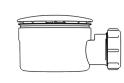

## **Bottle Traps**

Product Code: WTBT3238

Description: 11/4" Bottle Trap

Seal: 38mm

Product Code: WTBT4038
Description: 1½" Bottle Trap
Seal: 38mm

Product Code: WTBT32T Description: 1¼" Telescopic Bottle Trap Seal: 75mm

Product Code: WTBT3276
Description: 11/4" Bottle Trap
Seal: 75mm

Product Code: WTBT4076

Description: 1½" Bottle Trap

Seal: 75mm

Product Code: WTBT40T Description: 1½" Telescopic Bottle Trap Seal: 75mm