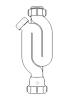

# Swivel "S" Traps

Product Code: WTS3276

Description: 1¼" Swivel 'S' Trap

Outlet: 32mm Seal: 75mm

Product Code: WTS4076

Description: 1½" Swivel 'S' Trap

Outlet: 40mm Seal: 75mm