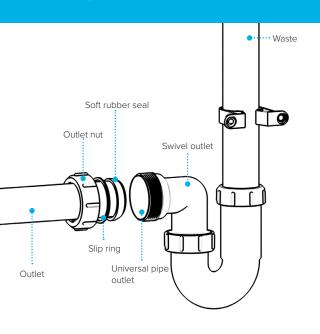

## Swivel "P" Traps

Product Code: WTP3276

Description: 1¼" Swivel 'P' Trap

Outlet: 32mm Seal: 75mm

Product Code: WTP4076

Description: 1½" Swivel 'P' Trap

Outlet: 40mm Seal: 75mm

# Swivel "S" Traps

Product Code: WTS3276

Description: 1¼" Swivel 'S' Trap

Outlet: 32mm Seal: 75mm

Product Code: WTS4076

Description: 1½" Swivel 'S' Trap

Outlet: 40mm Seal: 75mm