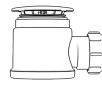

1¼" Telescopic 'P' Trap Seal: 75mm

Product Code: WTSH40
Description: 1½" Shower Trap
(50mm Tray)
Seal: 50mm

Product Code: WTB4019
Description:
11/2" x 19mm Seal Bath Trap

Seal: 19mm

Product Code: WTST02 Description: 1½" Sink Trap with Twin 135° Nozzles Seal: 75mm