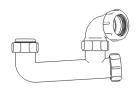

#### **Other Traps**

Product Code: WTRT40
Description:
1½" Swivel Running Trap
Seal: 75mm

Product Code: WTST01 Description: 1½" Sink Trap with Single 135° Nozzle Seal: 75mm

Product Code: WTTP32 Description:

1¼" Telescopic 'P' Trap Seal: 75mm

Product Code: WTSH40
Description: 1½" Shower Trap
(50mm Tray)
Seal: 50mm

Product Code: WTB4019
Description:
11/2" x 19mm Seal Bath Trap

Seal: 19mm

Product Code: WTST02 Description: 1½" Sink Trap with Twin 135° Nozzles Seal: 75mm

Product Code: WTTP40
Description:

1½" Telescopic 'P' Trap Seal: 75mm

Product Code: WTSH90
Description: 1½" Shower Trap
(90mm Tray)
Seal: 50mm

Product Code: WTB4050 Description:

1½" x 50mm Seal Bath Trap Seal: 50mm