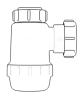

## **Bottle Traps**

Product Code: WTBT3238

Description: 11/4" Bottle Trap

Seal: 38mm

Product Code: WTBT4038
Description: 1½" Bottle Trap
Seal: 38mm

Product Code: WTBT32T Description: 1¼" Telescopic Bottle Trap Seal: 75mm

Product Code: WTBT3276
Description: 11/4" Bottle Trap
Seal: 75mm

Product Code: WTBT4076

Description: 1½" Bottle Trap

Seal: 75mm

Product Code: WTBT40T Description: 1½" Telescopic Bottle Trap Seal: 75mm