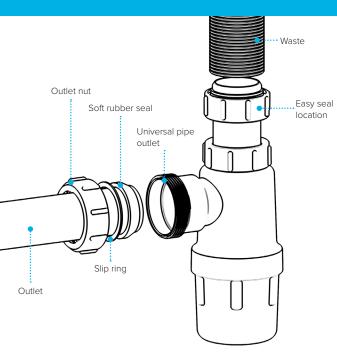

#### WARNING

We accept no liability for products fitted incorrectly, and where the correct testing procedures have not been used. resulting in the escape of water.

Please note: Save this instruction sheet for future reference IMPORTANT: DO NOT use plumber's putty to seal this fitting