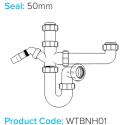

## **Bottle Traps**

Product Code: WTBT3238 Description: 11/4" Bottle Trap Seal: 38mm

Product Code: WTBT4038 Description: 11/2" Bottle Trap Seal: 38mm

Product Code: WTBT32T Description: 11/4" Telescopic Bottle Trap Seal: 75mm

Product Code: WTP4076 Description: 11/2" Swivel 'P' Trap Outlet: 40mm Seal: 75mm

Product Code: WTS4076 Description: 11/2" Swivel 'S' Trap Outlet: 40mm Seal: 75mm

Product Code: WTBT3276 Description: 11/4" Bottle Trap Seal: 75mm