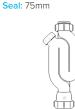

## Swivel "P" Traps

Product Code: WTP3276 Description: 11/4" Swivel 'P' Trap Outlet: 32mm Seal: 75mm

# Swivel "S" Traps

Product Code: WTS3276 Description: 11/4" Swivel 'S' Trap Outlet: 32mm Seal: 75mm