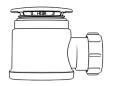

Product Code: WTTP40 **Description:** 11/2" Telescopic 'P' Trap Seal: 75mm

Product Code: WTKT32CE Description: 11/4" Straight Through Trap Seal: 75mm

Product Code: WTSH40 Description: 11/2" Shower Trap (50mm Trav) Seal: 50mm

Product Code: WTSH90 Description: 11/2" Shower Trap (90mm Trav) Seal: 50mm

Join Pro+ Installers club for exclusive benefits.

Installation videos and further information available now.