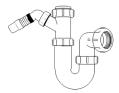

Product Code: WTBT4076 Description: 11/2" Bottle Trap Seal: 75mm

Description: 11/2" Telescopic Bottle Trap

Product Code: WTBT40T

Seal: 75mm

**Description:** 11/2" Swivel Running Trap Seal: 75mm

Product Code: WTST01

with Single 135° Nozzle

Product Code: WTTP32

1¼" Telescopic 'P' Trap

**Description:** 

Seal: 75mm

Seal: 75mm

Description: 11/2" Sink Trap

Product Code: WTB4019