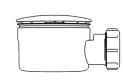

# **Bottle Traps**

Product Code: WTBT3238

Description: 11/4" Bottle Trap

Seal: 38mm

Product Code: WTBT4038

Description: 1½" Bottle Trap

Seal: 38mm

Product Code: WTBT32T Description: 1¼" Telescopic Bottle Trap Seal: 75mm

Product Code: WTBT3276
Description: 11/4" Bottle Trap
Seal: 75mm

Product Code: WTBT4076

Description: 1½" Bottle Trap

Seal: 75mm

Product Code: WTBT40T Description: 1½" Telescopic Bottle Trap Seal: 75mm