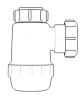

# **Bottle Traps**

Product Code: WTBT3238

Description: 11/4" Bottle Trap

Seal: 38mm

Product Code: WTBT4038

Description: 1½" Bottle Trap

Seal: 38mm

Product Code: WTBT32T Description: 1¼" Telescopic Bottle Trap Seal: 75mm

Product Code: WTBT3276
Description: 11/4" Bottle Trap
Seal: 75mm

Product Code: WTBT4076

Description: 1½" Bottle Trap

Seal: 75mm

Product Code: WTBT40T Description: 1½" Telescopic Bottle Trap Seal: 75mm