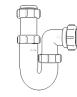

## Swivel "P" Traps

Product Code: WTP3276
Description: 1¼" Swivel 'P' Trap
Outlet: 32mm Seal: 75mm

Product Code: WTP4076
Description: 1½" Swivel 'P' Trap
Outlet: 40mm Seal: 75mm

## Swivel "S" Traps

Product Code: WTS3276

Description: 1¼" Swivel 'S' Trap

Outlet: 32mm Seal: 75mm

Product Code: WTS4076

Description: 1½" Swivel 'S' Trap

Outlet: 40mm Seal: 75mm