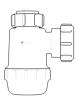

# **Bottle Traps**

Product Code: WTBT3238

Description: 11/4" Bottle Trap

Seal: 38mm

Product Code: WTBT4038

Description: 1½" Bottle Trap

Seal: 38mm

Product Code: WTBT32T Description: 1¼" Telescopic Bottle Trap Seal: 75mm

Product Code: WTBT3276
Description: 11/4" Bottle Trap
Seal: 75mm

Product Code: WTBT4076

Description: 1½" Bottle Trap

Seal: 75mm

Product Code: WTBT40T Description: 1½" Telescopic Bottle Trap Seal: 75mm