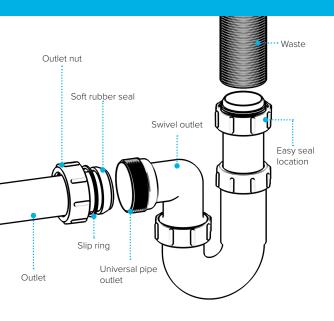

# 11/2" Telescopic 'P' Trap

# WARNING We accept no liability for products fitted incorrectly, and where the correct testing procedures have not been used, resulting in the escape of water.

Please note: Save this instruction sheet for future reference IMPORTANT: DO NOT use plumber's putty to seal this fitting