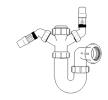

# 11/2" Telescopic 'P' Trap

## **Other Traps**

Product Code: WTRT40
Description:
1½" Swivel Running Trap
Seal: 75mm

Product Code: WTST01 Description: 1½" Sink Trap with Single 135° Nozzle Seal: 75mm

Product Code: WTTP32
Description:
11/4" Telescopic 'P' Trap

Product Code: WTTP40

Description:

1½" Telescopic 'P' Trap Seal: 75mm

Product Code: WTSH90
Description: 1½" Shower Trap
(90mm Tray)
Seal: 50mm

Product Code: WTB4050 Description:

1½" x 50mm Seal Bath Trap Seal: 50mm