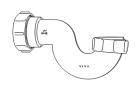

## Swivel "S" Traps

Product Code: WTS3276

Description: 1¼" Swivel 'S' Trap

Outlet: 32mm Seal: 75mm

Product Code: WTS4076

Description: 1½" Swivel 'S' Trap

Outlet: 40mm Seal: 75mm