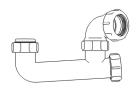

## **Other Traps**

Product Code: WTRT40
Description:
1½" Swivel Running Trap
Seal: 75mm

Product Code: WTST01 Description: 1½" Sink Trap with Single 135° Nozzle Seal: 75mm

Product Code: WTTP32
Description:
11/4" Telescopic 'P' Trap