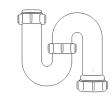

# 11/2" Telescopic 'P' Trap

## **Other Traps**

Product Code: WTRT40
Description:
1½" Swivel Running Trap
Seal: 75mm

Product Code: WTST01 Description: 1½" Sink Trap with Single 135° Nozzle Seal: 75mm

Product Code: WTTP32
Description:
11/4" Telescopic 'P' Trap

Product Code: WTTP40

Description:

1½" Telescopic 'P' Trap Seal: 75mm

Product Code: WTSH90
Description: 1½" Shower Trap
(90mm Tray)
Seal: 50mm

Product Code: WTB4050 Description:

1½" x 50mm Seal Bath Trap Seal: 50mm