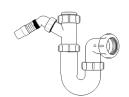

# 11/2" Telescopic 'P' Trap

## **Other Traps**

Product Code: WTRT40
Description:
1½" Swivel Running Trap
Seal: 75mm

Product Code: WTST01 Description: 1½" Sink Trap with Single 135° Nozzle Seal: 75mm

Product Code: WTTP32
Description:
11/4" Telescopic 'P' Trap

Product Code: WTTP40

Description:

1½" Telescopic 'P' Trap Seal: 75mm

Product Code: WTSH90
Description: 1½" Shower Trap
(90mm Tray)
Seal: 50mm

Product Code: WTB4050 Description:

1½" x 50mm Seal Bath Trap Seal: 50mm