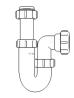

## Swivel "P" Traps

Product Code: WTP3276
Description: 1¼" Swivel 'P' Trap
Outlet: 32mm Seal: 75mm

Product Code: WTP4076
Description: 1½" Swivel 'P' Trap
Outlet: 40mm Seal: 75mm

## Swivel "S" Traps

Product Code: WTS3276

Description: 1¼" Swivel 'S' Trap

Outlet: 32mm Seal: 75mm

Product Code: WTS4076

Description: 1½" Swivel 'S' Trap

Outlet: 40mm Seal: 75mm