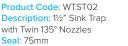

**Other Traps** 

Product Code: WTRT40

11/2" Swivel Running Trap

Product Code: WTST01

with Single 135° Nozzle

Seal: 75mm

Description: 11/2" Sink Trap

**Description:** 