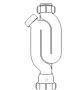

1<sup>1</sup>/<sub>4</sub>" Telescopic 'P' Trap

Product Code: WTBT4076

Description: 11/2" Bottle Trap

Product Code: WTBT40T

Description: 11/2" Telescopic Bottle Trap

Seal: 75mm

Seal: 75mm

Seal: 75mm

Product Code: WTTP32 **Description:** 1¼" Telescopic 'P' Trap Seal: 75mm