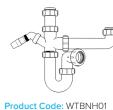

**Other Traps** 

Product Code: WTRT40

11/2" Swivel Running Trap

Product Code: WTST01

with Single 135° Nozzle

Seal: 75mm

Description: 11/2" Sink Trap

**Description:** 