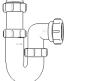

# Swivel "P" Traps

Product Code: WTP3276 Description: 11/4" Swivel 'P' Trap Outlet: 32mm Seal: 75mm

# Swivel "S" Traps

Product Code: WTS3276 Description: 11/4" Swivel 'S' Trap Outlet: 32mm Seal: 75mm