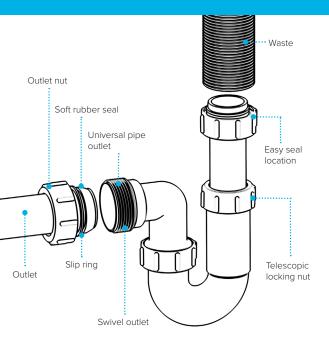

1<sup>1</sup>/<sub>4</sub>" Telescopic 'P' Trap

# Swivel "P" Traps

Product Code: WTP3276 Description: 11/4" Swivel 'P' Trap Outlet: 32mm Seal: 75mm

# Swivel "S" Traps

Product Code: WTS3276 Description: 11/4" Swivel 'S' Trap Outlet: 32mm Seal: 75mm

Product Code: WTP4076 Description: 11/2" Swivel 'P' Trap Outlet: 40mm Seal: 75mm

Product Code: WTS4076 Description: 11/2" Swivel 'S' Trap Outlet: 40mm Seal: 75mm

Product Code: WTBT3276

Description: 11/4" Bottle Trap

Product Code: WTBT4076

Description: 11/2" Bottle Trap

Product Code: WTBT40T

Description: 11/2" Telescopic Bottle Trap

Seal: 75mm

Seal: 75mm

Seal: 75mm

Product Code: WTTP32 **Description:** 1¼" Telescopic 'P' Trap Seal: 75mm