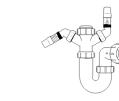

**Other Traps** 

Product Code: WTRT40

11/2" Swivel Running Trap

Product Code: WTST01

with Single 135° Nozzle

Seal: 75mm

Description: 11/2" Sink Trap

**Description:** 