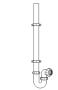

Product Code: WTSH90 Description: 11/2" Shower Trap (90mm Trav) Seal: 50mm

Product Code: WTWM01 **Description:** 11/2" Standpipe Trap Seal: 75mm

Join Pro+ Installers club for exclusive benefits.

Installation videos and further information available now.