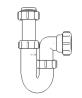

## vivasanitary.co.uk/pro

11/2" x 50mm Seal Bath Trap Seal: 50mm

Product Code: WTST02 Description: 11/2" Sink Trap with Twin 135° Nozzles Seal: 75mm

**Description:** 

Seal: 19mm

**Description:** 11/2" Bowl & Half Kit