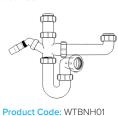

1<sup>1</sup>/<sub>4</sub>" Swivel 'P' Trap

# Swivel "P" Traps

Product Code: WTP3276 Description: 11/4" Swivel 'P' Trap Outlet: 32mm Seal: 75mm