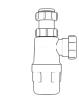

1<sup>1</sup>/<sub>4</sub>" Swivel 'P' Trap

# Swivel "P" Traps

Product Code: WTP3276 Description: 11/4" Swivel 'P' Trap Outlet: 32mm Seal: 75mm