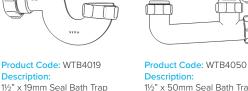

## vivasanitary.co.uk/pro

11/2" x 50mm Seal Bath Trap Seal: 50mm

Product Code: WTST02 Description: 11/2" Sink Trap with Twin 135° Nozzles Seal: 75mm

**Description:** 

Seal: 19mm

**Description:** 11/2" Bowl & Half Kit