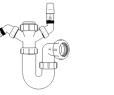

## vivasanitary.co.uk/pro

11/2" x 50mm Seal Bath Trap Seal: 50mm

Product Code: WTST02 Description: 11/2" Sink Trap with Twin 135° Nozzles Seal: 75mm

**Description:** 

Seal: 19mm

**Description:** 11/2" Bowl & Half Kit