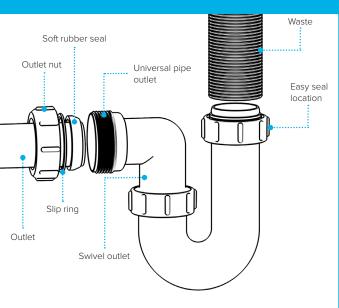

1<sup>1</sup>/<sub>4</sub>" Swivel 'P' Trap

# Swivel "P" Traps

Product Code: WTP3276 Description: 11/4" Swivel 'P' Trap Outlet: 32mm Seal: 75mm