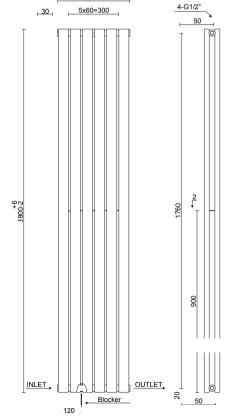

#### PRODUCT INFORMATION

ADPV1836WH

H1800 x W360mm double panel white, BTU 4724, pipe centre 430mm, wall to centre

valve 50mm

#### **FIXING**

Fix to wall brackets supplied Measurement accuracy ±5mm

#### PRODUCT DIMENSIONS

Please refer to technical drawing