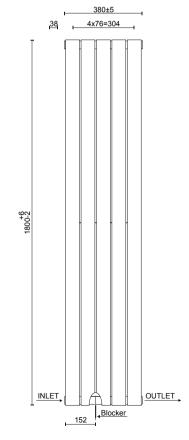

### PRODUCT INFORMATION

PDP1838AT

H1800 x W380mm double panel anthracite, BTU 4895, pipe centre 450mm, wall to centre valve 50mm

### FIXING

Fix to wall brackets supplied Measurement accuracy ±5mm

#### PRODUCT DIMENSIONS

Please refer to technical drawing