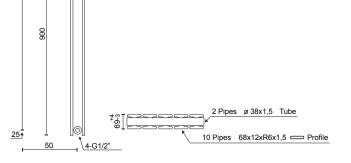

### PRODUCT INFORMATION

PDP1838AT

H1800 x W380mm double panel anthracite, BTU 4895, pipe centre 450mm, wall to centre valve 50mm

### FIXING

Fix to wall brackets supplied Measurement accuracy ±5mm

#### PRODUCT DIMENSIONS

Please refer to technical drawing