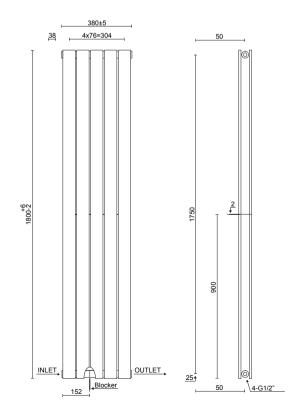

### PRODUCT INFORMATION

PDP1838WH H1800 x W380mm double panel white,

BTU 4895, pipe centre 460mm, wall to centre

valve 50mm

#### PRODUCT DIMENSIONS

Please refer to technical drawing