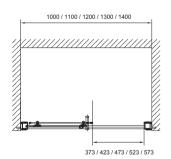

| SLIDING DOORS | SIZE | ADJUSTMENT<br>MIN-MAX | DOOR<br>OPENING |
|---------------|------|-----------------------|-----------------|
| CTP008        | 1000 | 940 - 990             | 373             |
| CTP009        | 1100 | 1040 - 1090           | 423             |
| CTP010        | 1200 | 1140 - 1190           | 473             |
| CTP011        | 1300 | 1240 - 1290           | 523             |
| CTP012        | 1400 | 1340 - 1390           | 573             |