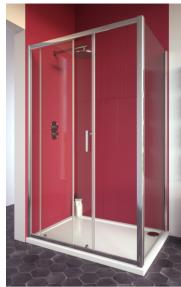

## CITY+ SLIDING DOORS

## **SPECIFICATIONS**

MATERIAL

**APPROVALS** 

WEIGHT

COLOUR/FINISH

ADDITIONAL INFORMATION

1900mm High Universally Handed

Magnetic Door Closure

6mm Clear Toughened Safety Glass Clear Shield - Easy Clean Glass Protection Polished Silver Aluminium Profiles

Stylish Chrome Handles Adjustable Wall Profiles

Power Shower Suitable

Push down bottom rollers on doors for easy cleaning Easy-glide nylon and brass rollers on all doors

Adjustable double rollers on all doors Semi-frameless side panel available

**Lifetime** Warranty

Aluminium Chrome

CE Approved EN 14428

30.5kg All shower enclosures must be installed in

accordance with the fitting instructions provided. Please refer to them before installation commences.