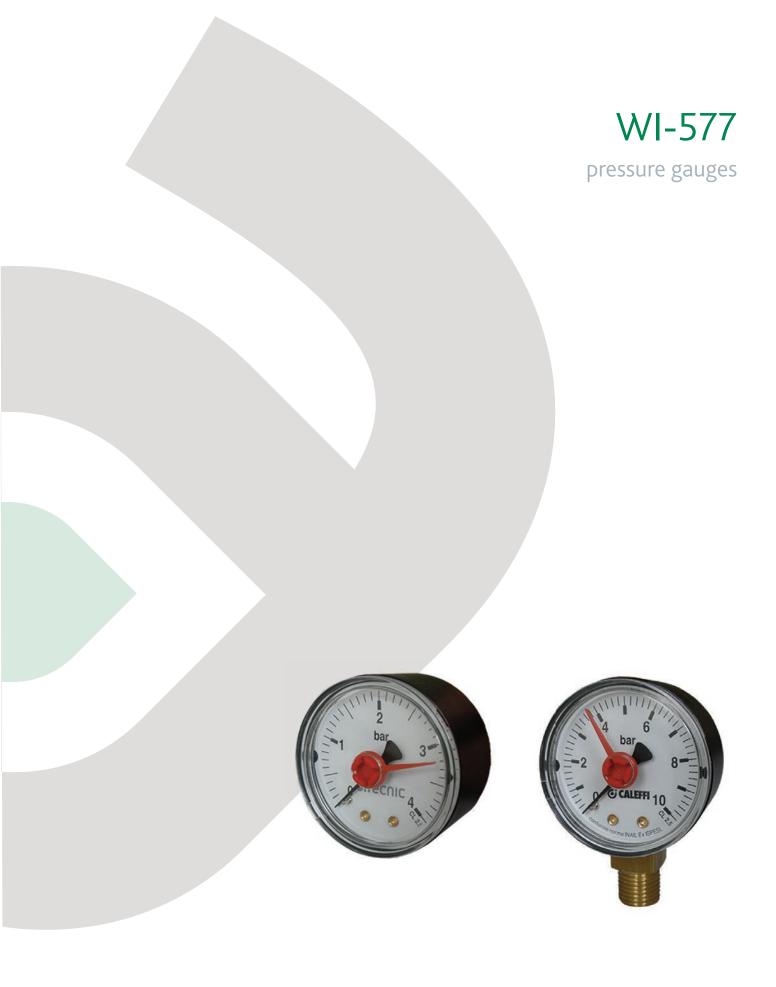

### Design

Designed to BS EN 837-1 'Pressure gauges. Bourdon tube pressure gauges. Dimensions, metrology, requirements and testing'.

RoHS Directive compliant.

Compact design with 3 connection orientations, back centre, back off set and bottom positions.

Black case manufactured from ASB polymer.

Working temperature range -20°C to 90°C.

Bright red indicator pointer can be manually adjusted by a screw driver to indicate the desire pressure or set pressure of a safety valve or pressure reducing valve.

All gauges have a brass  $\frac{1}{2}$ " parallel male threaded connection complying with BS EN ISO 228. They also have a square section adjacent to the thread for ease of installation.

| Product Code | Gauge Ø | Pressure Range | Connection  |  |
|--------------|---------|----------------|-------------|--|
| WI-557104    | 50      | 0 to 4 bar     | back        |  |
| WI-557204    | 50      | 0 to 4 bar     | back offset |  |
| WI-557304    | 50      | 0 to 4 bar     | bottom      |  |
| WI-557306    | 50      | 0 to 6 bar     | bottom      |  |
| WI-557106    | 50      | 0 to 6 bar     | back        |  |
| WI-557310    | 50      | 0 to 10 bar    | bottom      |  |
| WI-557410    | 63      | 0 to 10 bar    | back        |  |