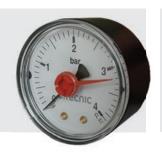

### Design

Designed to BS EN 837-1 'Pressure gauges. Bourdon tube pressure gauges. Dimensions, metrology, requirements and testing'.

RoHS Directive compliant.

Compact design with 3 connection orientations, back centre, back off set and bottom positions.

Black case manufactured from ASB polymer.

Working temperature range -20°C to 90°C.

Bright red indicator pointer can be manually adjusted by a screw driver to indicate the desire pressure or set pressure of a safety valve or pressure reducing valve.

All gauges have a brass  $\frac{1}{2}$ " parallel male threaded connection complying with BS EN ISO 228. They also have a square section adjacent to the thread for ease of installation.

| Product Code | Gauge Ø | Pressure Range | Connection  |  |
|--------------|---------|----------------|-------------|--|
| WI-557104    | 50      | 0 to 4 bar     | back        |  |
| WI-557204    | 50      | 0 to 4 bar     | back offset |  |
| WI-557304    | 50      | 0 to 4 bar     | bottom      |  |
| WI-557306    | 50      | 0 to 6 bar     | bottom      |  |
| WI-557106    | 50      | 0 to 6 bar     | back        |  |
| WI-557310    | 50      | 0 to 10 bar    | bottom      |  |
| WI-557410    | 63      | 0 to 10 bar    | back        |  |