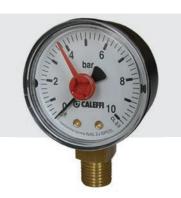

#### **Dimensions**

| Connection  | A   | В  | С    | D  | E  |    | kg   |
|-------------|-----|----|------|----|----|----|------|
| Bottom      | G¼B | 49 | 27.5 | 45 | 14 | 10 | 0.10 |
| Back        | G¼B | 49 | 29.5 | 18 | 14 |    | 0.07 |
| Back Offset | G¼B | 49 | 29.5 | 18 | 14 |    | 0.07 |
| Back        | G¼B | 62 | 29   | 18 | 14 |    | 0.08 |