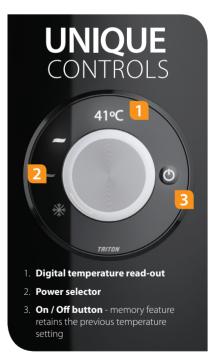

© Elegantly formed electric shower

O Digital temperature read-out

○ Easy grip rubber edging

○ Comes complete with new Slender Kit

As part of Triton's Affordable Style range, the new Amore offers sleek electronic shower options that are ideal for your bathroom or ensuite.