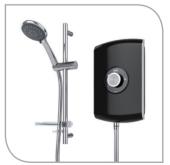

© Elegantly formed electric shower

O Digital temperature read-out

○ Easy grip rubber edging

○ Comes complete with new Slender Kit

As part of Triton's Affordable Style range, the new Amore offers sleek electronic shower options that are ideal for your bathroom or ensuite.

▲ Amore Gloss Black 8.5kW - ASPAMO8GSBLK 9.5kW - ASPAMO9GSBLK

▲ Amore Gloss White 8.5kW - ASPAMO8GSWHT 9.5kW - ASPAMO9GSWHT

▲ Amore Brushed Steel Effect 8.5kW - ASPAMO8BRSTL 9.5kW - ASPAMO9BRSTL