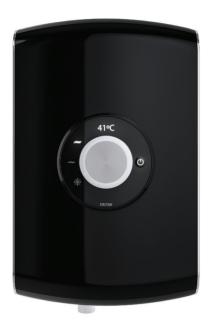

▲ Amore Gloss Black 8.5kW - ASPAMO8GSBLK 9.5kW - ASPAMO9GSBLK

▲ Amore Gloss White 8.5kW - ASPAMO8GSWHT 9.5kW - ASPAMO9GSWHT

▲ Amore Brushed Steel Effect 8.5kW - ASPAMO8BRSTL 9.5kW - ASPAMO9BRSTL

## Features and benefits:

| Temperature stability          | Stabilised                                      |
|--------------------------------|-------------------------------------------------|
| Power ratings                  | 8.5kW & 9.5kW                                   |
| Finish                         | Gloss White, Gloss Black, Brushed Steel         |
| Control(s)                     | Separate temperature and flow controls          |
| Visual indicators              | Full text digital display including temperature |
| Water inlet                    | 15mm male compression                           |
| Terminal block                 | 16mm max cable                                  |
| Water supply                   | Mains cold water                                |
| Water pressure max             | 10 bar (static)                                 |
| Removable pipe/<br>cable trims | Top & bottom                                    |