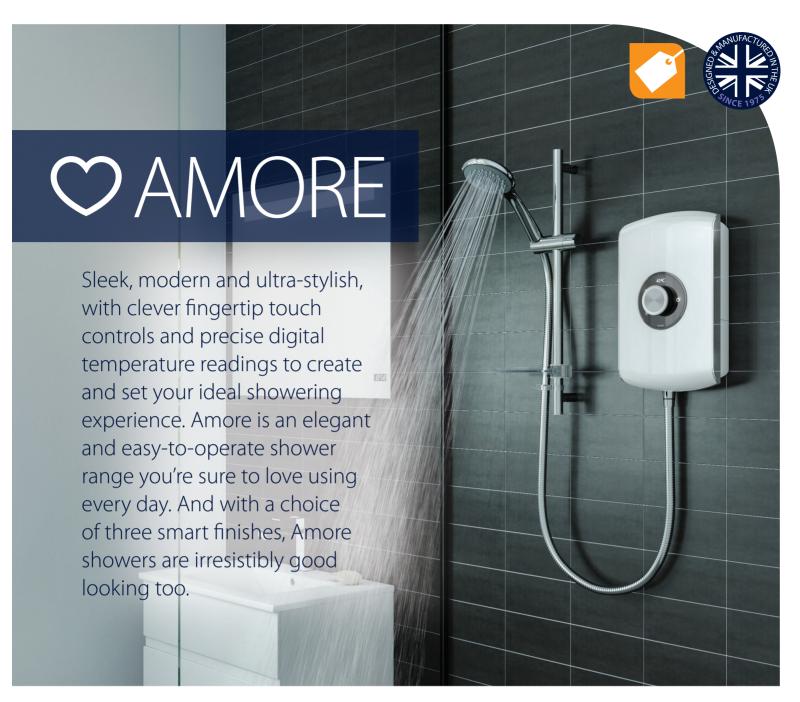

© Elegantly formed electric shower

O Digital temperature read-out

○ Easy grip rubber edging

○ Comes complete with new Slender Kit

As part of Triton's Affordable Style range, the new Amore offers sleek electronic shower options that are ideal for your bathroom or ensuite.