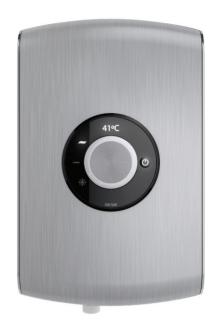

▲ Amore Gloss Black 8.5kW - ASPAMO8GSBLK 9.5kW - ASPAMO9GSBLK

▲ Amore Gloss White 8.5kW - ASPAMO8GSWHT 9.5kW - ASPAMO9GSWHT

▲ Amore Brushed Steel Effect 8.5kW - ASPAMO8BRSTL 9.5kW - ASPAMO9BRSTL

## Features and benefits:

| Temperature stability          | Stabilised                                      |
|--------------------------------|-------------------------------------------------|
| Power ratings                  | 8.5kW & 9.5kW                                   |
| Finish                         | Gloss White, Gloss Black, Brushed Steel         |
| Control(s)                     | Separate temperature and flow controls          |
| Visual indicators              | Full text digital display including temperature |
| Water inlet                    | 15mm male compression                           |
| Terminal block                 | 16mm max cable                                  |
| Water supply                   | Mains cold water                                |
| Water pressure max             | 10 bar (static)                                 |
| Removable pipe/<br>cable trims | Top & bottom                                    |