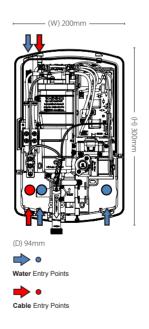

## Features and benefits:

| Temperature stability          | Stabilised                                      |
|--------------------------------|-------------------------------------------------|
| Power ratings                  | 8.5kW & 9.5kW                                   |
| Finish                         | Gloss White, Gloss Black, Brushed Steel         |
| Control(s)                     | Separate temperature and flow controls          |
| Visual indicators              | Full text digital display including temperature |
| Water inlet                    | 15mm male compression                           |
| Terminal block                 | 16mm max cable                                  |
| Water supply                   | Mains cold water                                |
| Water pressure max             | 10 bar (static)                                 |
| Removable pipe/<br>cable trims | Top & bottom                                    |