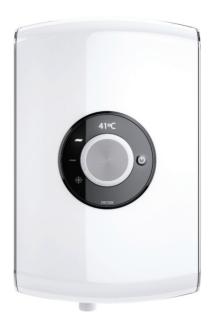

▲ Amore Gloss Black 8.5kW - ASPAMO8GSBLK 9.5kW - ASPAMO9GSBLK

▲ Amore Gloss White 8.5kW - ASPAMO8GSWHT 9.5kW - ASPAMO9GSWHT

▲ Amore Brushed Steel Effect 8.5kW - ASPAMO8BRSTL 9.5kW - ASPAMO9BRSTL

## Features and benefits:

| Temperature stability          | Stabilised                                      |
|--------------------------------|-------------------------------------------------|
| Power ratings                  | 8.5kW & 9.5kW                                   |
| Finish                         | Gloss White, Gloss Black, Brushed Steel         |
| Control(s)                     | Separate temperature and flow controls          |
| Visual indicators              | Full text digital display including temperature |
| Water inlet                    | 15mm male compression                           |
| Terminal block                 | 16mm max cable                                  |
| Water supply                   | Mains cold water                                |
| Water pressure max             | 10 bar (static)                                 |
| Removable pipe/<br>cable trims | Top & bottom                                    |