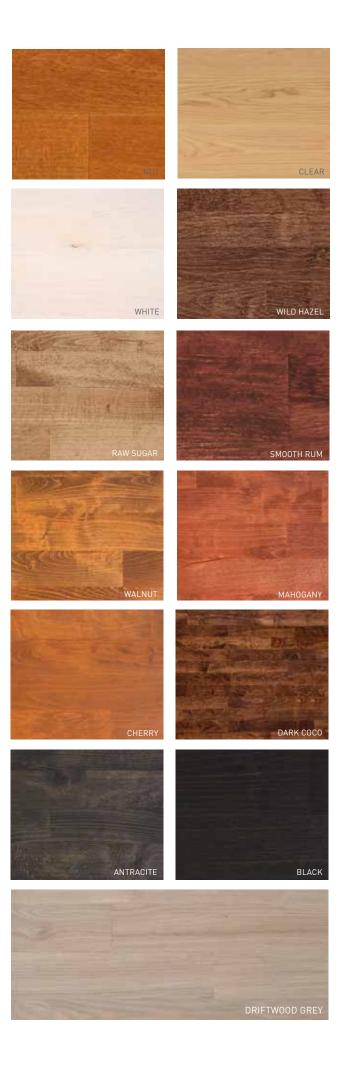

### JUNCKERS RUSTIC OIL COLOUR

With our coloured oils, you can give the floor a whole new look and create an exciting atmosphere.

Coloured oils are slightly transparent and emphasize the natural grain structure of the wood.