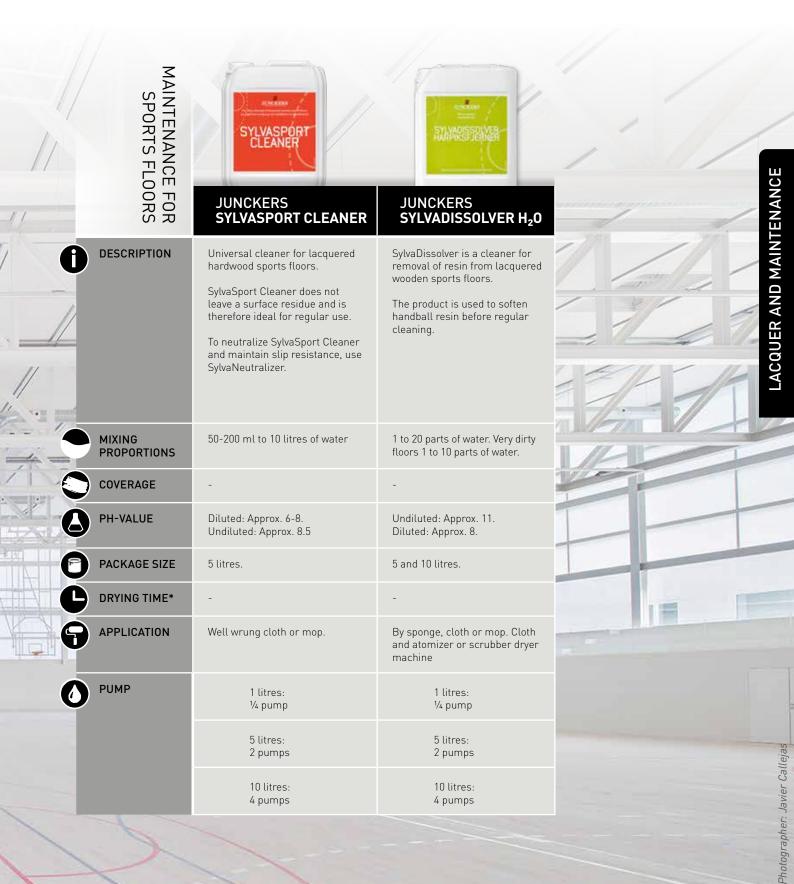

### **CLEANING & MAINTENANCE**

| CLEANING              |                                                                                                                                                                                                                                                                                  | And and a second s |
|-----------------------|----------------------------------------------------------------------------------------------------------------------------------------------------------------------------------------------------------------------------------------------------------------------------------|------------------------------------------------------------------------------------------------------------------------------------------------------------------------------------------------------------------------------------------------------------------------------------------------------------------------------------------------------------------------------------------------------------------------------------------------------------------------------------------------------------------------------------------------------------------------------------------------------------------------------------------------------------------------------------------------------------------------------------------------------------------------------------------------------------------------------------------------------------------------------------------------------------------------------------------------------------------------------------------------------------------------------------------------------------------------------------------------------------------------------------------------------------------------------------------------------------------------------------------------------------------------------------------------------------------------------------------------------------------------------------------------------------------------------------------------------------------------------------------------------------------------------------------------------------------------------------------------------------------------------------------------------------------------------------------------------------------------------------------------------------------------------------------------------------------------------------------------------------------------------------|
| IING                  | JUNCKERS<br>SYLVACLEANER                                                                                                                                                                                                                                                         | JUNCKERS<br>SYLVANEUTRALIZER                                                                                                                                                                                                                                                                                                                                                                                                                                                                                                                                                                                                                                                                                                                                                                                                                                                                                                                                                                                                                                                                                                                                                                                                                                                                                                                                                                                                                                                                                                                                                                                                                                                                                                                                                                                                                                                       |
| DESCRIPTION           | SylvaCleaner is a universal<br>cleaning product for daily or<br>periodic cleaning of lacquered<br>and oiled wood floors.<br>SylvaCleaner has been developed<br>to dissolve surface dirt and to dry<br>quickly.<br>SylvaCleaner does not leave a<br>film or residue on the floor. | Junckers SylvaNeutralizer is used<br>for cleaning wood floor surfaces<br>before maintaining with lacquer<br>or oil.<br>SylvaNeutralizer dries quickly<br>and neutralises the surface after<br>cleaning with SylvaCleaner. It is<br>not necessary to clean the floor<br>afterwards with water.                                                                                                                                                                                                                                                                                                                                                                                                                                                                                                                                                                                                                                                                                                                                                                                                                                                                                                                                                                                                                                                                                                                                                                                                                                                                                                                                                                                                                                                                                                                                                                                      |
| O APPEARANCE          | Colourless.                                                                                                                                                                                                                                                                      | Colourless.                                                                                                                                                                                                                                                                                                                                                                                                                                                                                                                                                                                                                                                                                                                                                                                                                                                                                                                                                                                                                                                                                                                                                                                                                                                                                                                                                                                                                                                                                                                                                                                                                                                                                                                                                                                                                                                                        |
| PH-VALUE              | Diluted: Approx. 6-8<br>Undiluted: Approx. 8.5                                                                                                                                                                                                                                   | Diluted: 3<br>Undiluted: 2                                                                                                                                                                                                                                                                                                                                                                                                                                                                                                                                                                                                                                                                                                                                                                                                                                                                                                                                                                                                                                                                                                                                                                                                                                                                                                                                                                                                                                                                                                                                                                                                                                                                                                                                                                                                                                                         |
| MIXING<br>PROPORTIONS | 50–200 ml per 10 litres of water.                                                                                                                                                                                                                                                | 200 ml per 10 litres of water.                                                                                                                                                                                                                                                                                                                                                                                                                                                                                                                                                                                                                                                                                                                                                                                                                                                                                                                                                                                                                                                                                                                                                                                                                                                                                                                                                                                                                                                                                                                                                                                                                                                                                                                                                                                                                                                     |
| PACKAGE SIZE          | 1, 2½ and 5 litres.                                                                                                                                                                                                                                                              | 1 litre.                                                                                                                                                                                                                                                                                                                                                                                                                                                                                                                                                                                                                                                                                                                                                                                                                                                                                                                                                                                                                                                                                                                                                                                                                                                                                                                                                                                                                                                                                                                                                                                                                                                                                                                                                                                                                                                                           |
| DRYING TIME*          | Approx. 5 minutes.                                                                                                                                                                                                                                                               | Approx. 5 minutes.                                                                                                                                                                                                                                                                                                                                                                                                                                                                                                                                                                                                                                                                                                                                                                                                                                                                                                                                                                                                                                                                                                                                                                                                                                                                                                                                                                                                                                                                                                                                                                                                                                                                                                                                                                                                                                                                 |
|                       | Well wrung out cloth or mop.                                                                                                                                                                                                                                                     | Well wrung out cloth or mop.                                                                                                                                                                                                                                                                                                                                                                                                                                                                                                                                                                                                                                                                                                                                                                                                                                                                                                                                                                                                                                                                                                                                                                                                                                                                                                                                                                                                                                                                                                                                                                                                                                                                                                                                                                                                                                                       |
| PUMPS                 | 1 litres:<br>½ pump                                                                                                                                                                                                                                                              | 1 litres:<br>½ pump                                                                                                                                                                                                                                                                                                                                                                                                                                                                                                                                                                                                                                                                                                                                                                                                                                                                                                                                                                                                                                                                                                                                                                                                                                                                                                                                                                                                                                                                                                                                                                                                                                                                                                                                                                                                                                                                |
|                       | 5 litres:<br>2 pumps                                                                                                                                                                                                                                                             | 5 litres:<br>2 pumps                                                                                                                                                                                                                                                                                                                                                                                                                                                                                                                                                                                                                                                                                                                                                                                                                                                                                                                                                                                                                                                                                                                                                                                                                                                                                                                                                                                                                                                                                                                                                                                                                                                                                                                                                                                                                                                               |
|                       | 10 litres:<br>4 pumps                                                                                                                                                                                                                                                            | 10 litres:<br>4 pumps                                                                                                                                                                                                                                                                                                                                                                                                                                                                                                                                                                                                                                                                                                                                                                                                                                                                                                                                                                                                                                                                                                                                                                                                                                                                                                                                                                                                                                                                                                                                                                                                                                                                                                                                                                                                                                                              |