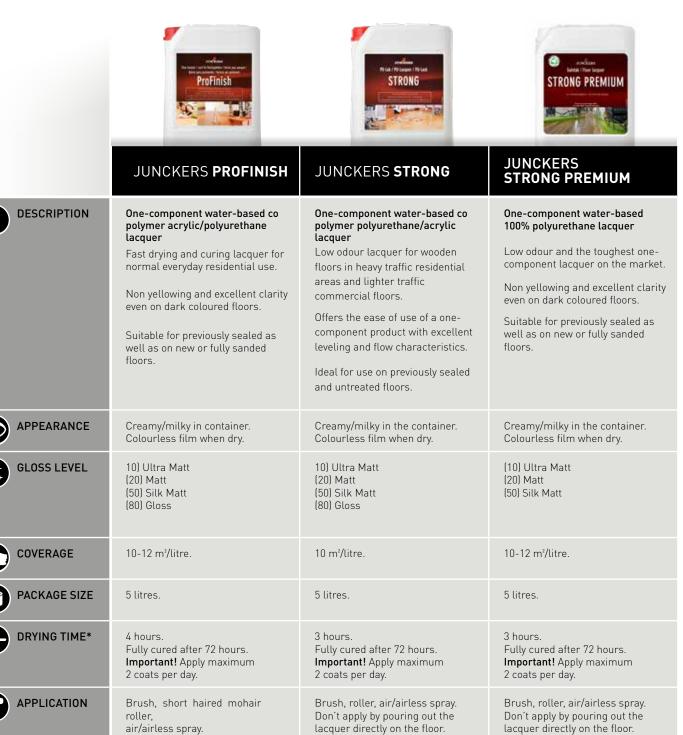

## FLOOR LACQUER FOR

#### FOR COMMERCIAL & RESIDENTIAL USE

Junckers offers a wide range of floor lacquers which have been specifically developed for residential and commercial use. The choice of product depends on expected levels of foot traffic. The wide choice of sheen levels makes it possible to obtain a finish which exactly suits your individual interior space. When lacquering floors which have been sanded to bare wood, use one of Junckers primers prior to applying the top coats of lacquer. This will help to prevent any gluing effect between the floor boards.

\*at 20°C and 50% RH

#### ADDED DURABILITY WITH TWO-COMPONENT LACQUERS

Junckers two-component lacquers are particularly well-suited for high traffic areas. Our HP range sets the standard for just how durable water based lacquers can be, and the fast drying time of the product makes it a perfect choice when time is all important. Junckers range of HP floor lacquers sets the standard in today's market, achieving the highest degree of wear resistance, and superior levelling properties over all other similar two-component water based products on the market.