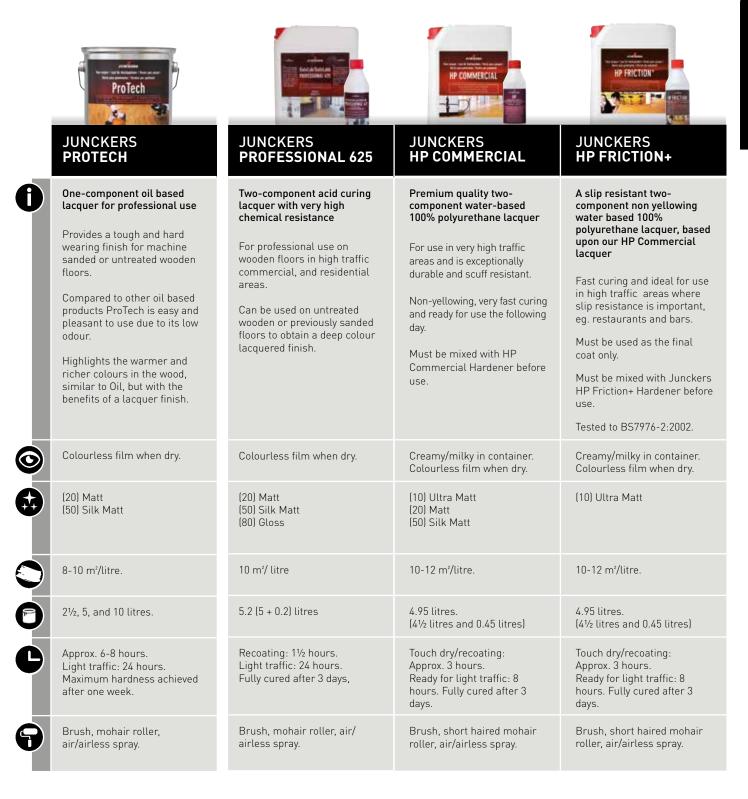

your individual interior space. When lacquering floors which have been sanded to bare wood, use one of Junckers primers prior to applying the top coats of lacquer. This will help to prevent any gluing effect between the floor boards.



\*at 20°C and 50% RH

#### ADDED DURABILITY WITH TWO-COMPONENT LACQUERS

Junckers two-component lacquers are particularly well-suited for high traffic areas. Our HP range sets the standard for just how durable water based lacquers can be, and the fast drying time of the product makes it a perfect choice when time is all important. Junckers range of HP floor lacquers sets the standard in today's market, achieving the highest degree of wear resistance, and superior levelling properties over all other similar two-component water based products on the market.



# LACQUER & MAINTENANCE

#### FOR SPORTS FLOORS

Junckers two-component HP Sport lacquer is unequalled in quality and performance and is used on sports floors all over the world including Olympic and Commonwealth Games venues. It is very hard wearing and highly resistant to abrasion and scuffs. Along with our HP SportsLine paint the Junckers HP Sport range provides a complete system for refurbishment and maintenance of sports floors.

| LACQUER<br>SPORTS FLO   | HP<br>SPORT                                                                                                                                                                                                                    | AUNTER<br>HP<br>SPORTSLINE<br>HP<br>SPORTSLINE<br>HP<br>SPORTSLINE<br>HP<br>SPORTSLINE<br>HP<br>SPORTSLINE