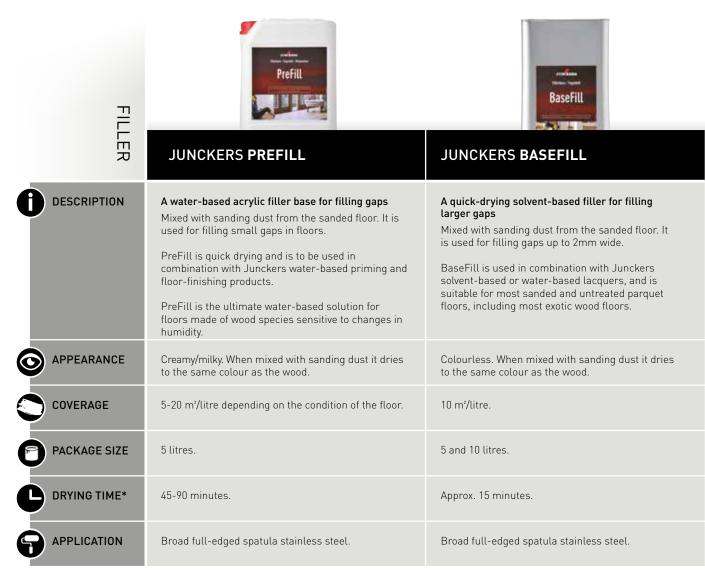

## FILLER & PRIMING

Junckers filler and priming products form the basis for creating the most durable surface for a wooden floor. The products are always used in combination with a Junckers top-seal as part of our complete lacquer systems.

\*at 20°C and 50% RH

| PRIMING            | vertienen<br>Prelak<br>Prelak<br>Vertienen                                                                                                                                                                           |                                                                                                                                                                                                                                                                           |
|--------------------|----------------------------------------------------------------------------------------------------------------------------------------------------------------------------------------------------------------------|---------------------------------------------------------------------------------------------------------------------------------------------------------------------------------------------------------------------------------------------------------------------------|
| IING               | JUNCKERS <b>PRELAK</b> CLEAR / WHITE                                                                                                                                                                                 | JUNCKERS BASEPRIME                                                                                                                                                                                                                                                        |
| <b>DESCRIPTION</b> | <b>One-component water-based primer</b><br>Minimises side-bonding for all wooden floors.<br>PreLak dries quickly and is easy to sand.<br>Prelak can be used with Junckers 1-pack and 2-pack<br>water based finishes. | An oil-based very fast curing primer<br>For wooden floors where water-based primers cannot<br>be use due to poor adhesion, for example exotic and<br>oily timbers.<br>BasePrime gives the floor more depth of colour and<br>should only be used directly on to bare wood. |
| O APPEARANCE       | PreLak Clear: Creamy/milky.<br>Dries up to a clear finish.<br>PreLak White: Creamy/milky.<br>Dries up to a transparent white finish.                                                                                 | Clear finish.                                                                                                                                                                                                                                                             |
| COVERAGE           | PreLak Clear : 8 m²/litre.<br>PreLak White: 10 m²/litre.                                                                                                                                                             | 10 m²/litre.                                                                                                                                                                                                                                                              |
| PACKAGE SIZE       | PreLak Clear: 5 and 10 litres.<br>PreLak White: 5 Litres                                                                                                                                                             | 5 and 10 litres.                                                                                                                                                                                                                                                          |
| DRYING TIME*       | PreLak Clear: Approx. 1-2 hours.<br>PreLak White: Approx. 4 hours.                                                                                                                                                   | Approx. 30 minutes.                                                                                                                                                                                                                                                       |
|                    | Short hair roller.                                                                                                                                                                                                   | Brush or short-pile varnishing roller.                                                                                                                                                                                                                                    |