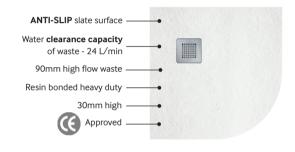

All **SLATE** low profile shower trays include a 90mm high flow waste

## **SPECIFICATIONS**

- ANTI-SLIP slate surface
- 90mm high flow waste
- Water clearance capacity of waste 24 L/min
- Resin bonded heavy duty
- Height of tray: 30mm
- Centre waste: 270mm