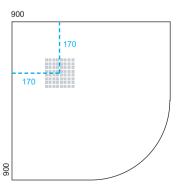

## **SPECIFICATIONS**

- ANTI-SLIP slate surface
- 90mm high flow waste
- Water clearance capacity of waste 24 L/min
- Resin bonded heavy duty
- Height of tray: 30mm
- Centre waste: 270mm