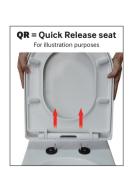

## PRODUCT INFORMATION

WSTHLWH Westbury high level wc includes: chrome flushpipe kit,

ceramic lever on chain and white MDF QR soft close

seat & cover

**WSTHLAK** Westbury high level wc includes: chrome flushpipe kit,

ceramic lever on chain and oak MDF OR soft close seat

& cover