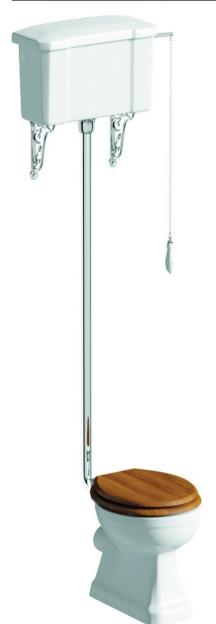

## **WESTBURY HIGH LEVEL WC**

## PRODUCT INFORMATION

WSTHLWH Westbury high level wc includes: chrome flushpipe kit,

ceramic lever on chain and white MDF QR soft close

seat & cover

**WSTHLAK** Westbury high level wc includes: chrome flushpipe kit,

ceramic lever on chain and oak MDF OR soft close seat

& cover