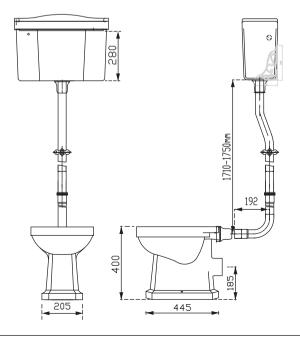

(fixings not supplied)

**STANDARDS** EN 997, BS 3402 **APPROVALS CE** Approved

PRODUCT DIMENSIONS W493 x H2455-2495 x D655mm