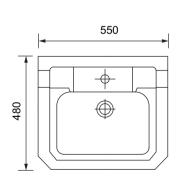

EN 14688 **STANDARDS APPROVALS** CE Approved PRODUCT DIMENSIONS W550 x D442mm

ADDITIONAL INFORMATION For a full range of Westbury products please refer to

www.sonasbathrooms.com