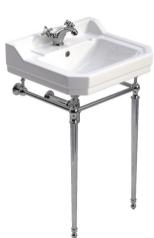

with overflow and chrome washstand WST552CPS

Westbury 550mm basin 2 tap hole with overflow and chrome washstand