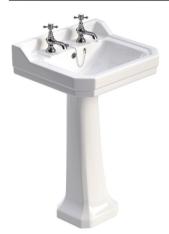

## PRODUCT INFORMATION

WST551 Westbury 550mm basin 1 tap hole with overflow and full pedestal

WST552 Westbury 550mm basin 2 tap hole with overflow and full pedestal

WST551CPS Westbury 550mm basin 1 tap hole