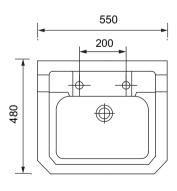

EN 14688 **STANDARDS APPROVALS** CE Approved PRODUCT DIMENSIONS W550 x D442mm

ADDITIONAL INFORMATION For a full range of Westbury products please refer to

www.sonasbathrooms.com