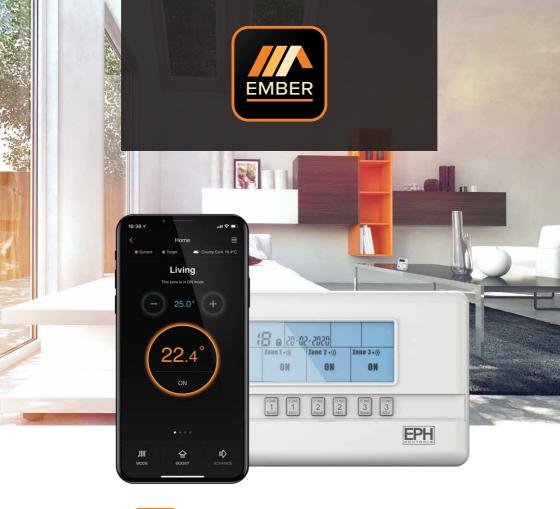

# NEW EMBER PS Smart Heating Control

Control your heating system - anywhere, anytime with EMBER from EPH Controls. The system is comprised of WiFi ready RF thermostats & programmers which connect to your router via our WiFi gateway.

With this free App it is possible to control multiple homes, add multiple users, boost, change schedules, activate holiday mode and much more.

#### CONVENIENT

Whether at home or abroad, easy control of your heating system is in the palm of your hand.