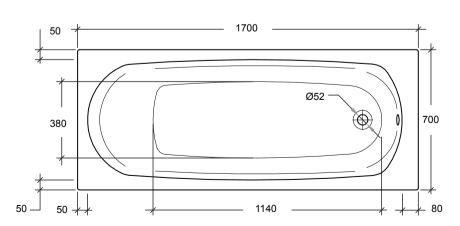

## **SPECIFICATIONS**

Drilled for 2 taps, 180mm centres

Encapsulated base board High quality acrylic sheet Bath panel not included Taps and waste not included Internal depth 370mm

Chrome grips (pair) included in twin grip model

**MATERIAL** Acrylic COLOUR/FINISH White

**MANUFACTURER SONAS Bathrooms** 

**FIXING** Supporting leg set provided

**STANDARDS** EN14516 **APPROVALS** CE Approved PRODUCT DIMENSIONS L1700 x W700mm

ADDITIONAL INFORMATION For a full range of bath panels and bath