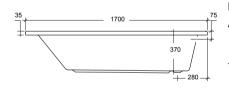

## **SPECIFICATIONS**

Drilled for 2 taps, 180mm centres

Encapsulated base board High quality acrylic sheet Bath panel not included Taps and waste not included Internal depth 370mm

Chrome grips (pair) included in twin grip model

**MATERIAL** Acrylic COLOUR/FINISH White

**MANUFACTURER SONAS Bathrooms** 

**FIXING** Supporting leg set provided

**STANDARDS** EN14516 **APPROVALS** CE Approved PRODUCT DIMENSIONS L1700 x W700mm

ADDITIONAL INFORMATION For a full range of bath panels and bath