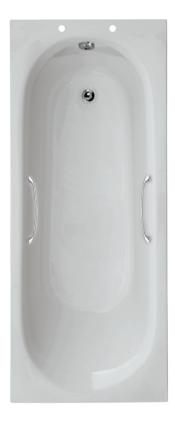

## PRODUCT INFORMATION

SANLOT17T/GWH Lotus 1700 x 700mm single ended acrylic bath

2 tap hole, twin grip

SANLOT17WH Lotus 1700 x 700mm single ended acrylic bath

2 tap hole

## **SPECIFICATIONS**

Drilled for 2 taps, 180mm centres

Encapsulated base board High quality acrylic sheet Bath panel not included Taps and waste not included Internal depth 370mm

Chrome grips (pair) included in twin grip model